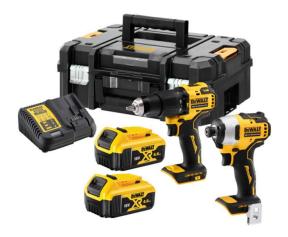

## DEWALT 18V XR Brushless Compact Twin Pack (DCD709 & DCF809) - 2x 4Ah DCK2062M2T

- DCD709: Only 175mm in length, allowing you to get in to even smaller spaces
- DCD709: Only 1.2kg (tool only) for ultimate portability and ease of use
- DCD709: Efficient Brushless motor delivers high performance, extends tool life and allows for a much shorter design
- DCD709: Foot LED with delay feature for better workpiece illumination
- DCD709: 15 position adjustable torque control for consistent screw driving into a variety of materials
- DCD709: 65Nm torque allows you to achieve tough applications
- DCF809: Only 131mm in length, allowing you to get into even smaller spaces
- DCF809: Only 1.0kg (tool only) for ultimate portability
- DCF809: Up to 190Nm torque allows you to achieve tough applications
- DCF809: Efficient Brushless motor delivers high performance, extends tool life and allows for a much shorter design
- DCF809: 'Drop and Load' bit holder for one-handed operation
- Includes 2 x DCB182 4Ah batteries, DCB115 multi-voltage charger and TSTAK

## **Description:**

The DEWALT 18V XR Brushless Hammer Drill and Impact Driver have been constructed to be heavy duty yet lightweight and compact. The Brushless motors run cooler and more efficiently, enabling more power to be delivered during application, resulting in less wear. The powerful hammer drill is compact with a length of 175mm. The 2 speed Brushless motor delivers 65Nm of torque and extended runtime, this drill is capable of even the most demanding applications. The 131mm impact driver is our most compact driver ever, delivering a max torque of up to 190 Nm for the toughest of applications and extended runtime.

## **Supplied With:**

- 2 x 18V XR 4Ah Batteries
- 1 x Battery Charger
- 1 x T-STAK Kitbox

| Specifications                                    |                  |
|---------------------------------------------------|------------------|
| Battery                                           | XR Lithium-Ion   |
| Voltage                                           | 18 V             |
| DCD709: Hammer Drill                              |                  |
| Max Torque (Hard)                                 | 65 Nm            |
| Chuck Capacity                                    | 1.5-13 mm        |
| No of Speeds                                      | 2                |
| No Load Speed (Drilling/ Driving/<br>Hammer Mode) | 0-450/0-1650 rpm |
| Beats Per Minute                                  | 0-7650/0-28050   |
|                                                   | bpm              |
| Max Drilling Capacity [Wood]                      | 30 mm            |
| Max Drilling Capacity [Metal]                     | 13 mm            |
| Max Drilling Capacity [Masonry]                   | 13 mm            |
| Length                                            | 175 mm           |
| DCF809: Impact Driver                             |                  |
| Power Output                                      | 300 W            |
| Max Torque                                        | 190 Nm           |
| No Load Speed                                     | 0-2800 rpm       |
| Impacts per Minute                                | 0-3200 ipm       |
| Bit Holder                                        | 6.35 mm          |
| Length                                            | 131 mm           |