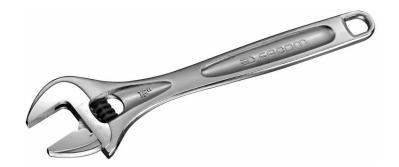

## **■ 113A.8C** 113A.C - Chromed adjustable wrenches

- Good access to the button = easy setting.
- Non-protruding moving jaw at maximum capacity.
- Pre-adjustment of jaw opening thanks to millimetric gradation.
- Right-hand button rotation.
- Range from 4" to 24".
- Presentation: chromed body and polished head faces.