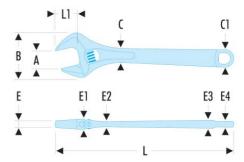

| B [mm]: 61,5  C x C1 [mm]: 18,5 x 24,0  C1 [mm]: 24  E [mm]: 6,5  E maxi [mm]: 6,5  E1 [mm]: 13,5  E2 [mm]: 9,0  E3 [mm]: 11,0 |
|--------------------------------------------------------------------------------------------------------------------------------|
| C x C1 [mm]: 18,5 x 24,0  C1 [mm]: 24  E [mm]: 6,5  E maxi [mm]: 6,5  E1 [mm]: 13,5  E2 [mm]: 9,0                              |
| C1 [mm]: 24  E [mm]: 6,5  E maxi [mm]: 6,5  E1 [mm]: 13,5  E2 [mm]: 9,0                                                        |
| E [mm]: 6,5  E maxi [mm]: 6,5  E1 [mm]: 13,5  E2 [mm]: 9,0                                                                     |
| E maxi [mm]: 6,5  E1 [mm]: 13,5  E2 [mm]: 9,0                                                                                  |
| E1 [mm]: 13,5 E2 [mm]: 9,0                                                                                                     |
| <b>E2 [mm]:</b> 9,0                                                                                                            |
|                                                                                                                                |
|                                                                                                                                |
| <b>E4 [mm]:</b> 8,5                                                                                                            |
| L [mm]: 206                                                                                                                    |
| L1 [mm]: 24                                                                                                                    |
| [g]: 275                                                                                                                       |