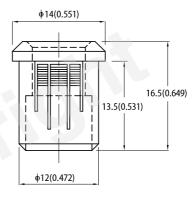

## **PACKAGE DIMENSIONS**

Notes

All dimensions are in millimeters (inches).
Tolerance is ±0.25(0.01") unless otherwise noted.

3. Specifications are subject to change without notice.