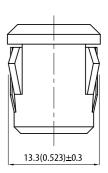

## **PACKAGE DIMENSIONS**

Notes

All dimensions are in millimeters (inches).
Tolerance is ±0.25(0.01") unless otherwise noted.

3. Specifications are subject to change without notice.