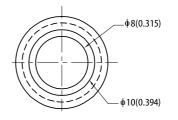

## **PACKAGE DIMENSIONS**

Notes

All dimensions are in millimeters (inches).
Tolerance is ±0.25(0.01") unless otherwise noted.

3. Specifications are subject to change without notice.