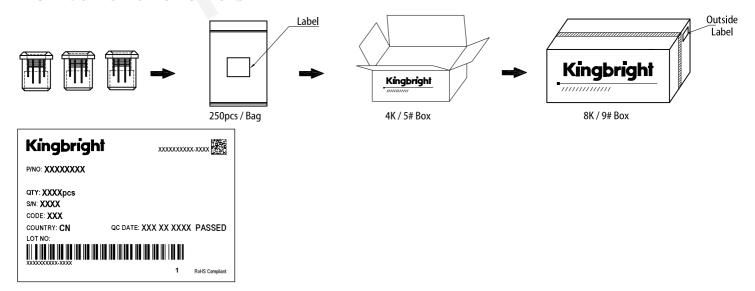

## **RTF-8080**

**FEATURES** 

Housing for LED Lamp

indicator, LED indicator

 Housing UL rating: 94V-0 Housing material: Type 66 nylon

RoHS compliant

· Suitable for back panel illumination, circuit board

**PACKING & LABEL SPECIFICATIONS** 