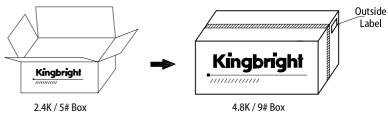

# **Kingbright**

## RTF-1090

Housing for LED Lamp



### **FEATURES**

- · Suitable for back panel illumination, circuit board indicator, LED indicator
- . Housing UL rating: 94V-0
- · Housing material: Type 66 nylon
- · RoHS compliant

#### **PACKAGE DIMENSIONS**





- 1. All dimensions are in millimeters (inches).
- Tolerance is ±0.25(0.01") unless otherwise noted. Specifications are subject to change without notice

#### **PACKING & LABEL SPECIFICATIONS**







#### **PRECAUTIONARY NOTES**

- The information included in this document reflects representative usage scenarios and is intended for technical reference only.
- The part number, type, and specifications mentioned in this document are subject to future change and improvement without notice. Before production usage customer should refer to the latest datasheet for the updated specifications.
- When using the products referenced in this document, please make sure the product is being operated within the environmental and electrical limits specified in the datasheet. If
- customer usage exceeds the specified limits, Kingbright will not be responsible for any subsequent issues.

  The information in this document applies to typical usage in consumer electronics applications. If customer's