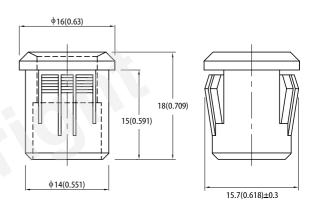

#### **PACKAGE DIMENSIONS**

- 1. All dimensions are in millimeters (inches).
- Tolerance is ±0.25(0.01") unless otherwise noted. Specifications are subject to change without notice