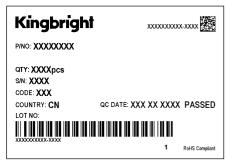

# **Kingbright**

## RTF-1090

Housing for LED Lamp



### **FEATURES**

- · Suitable for back panel illumination, circuit board indicator, LED indicator
- . Housing UL rating: 94V-0
- · Housing material: Type 66 nylon
- · RoHS compliant

#### **PACKAGE DIMENSIONS**





- 1. All dimensions are in millimeters (inches).
- Tolerance is ±0.25(0.01") unless otherwise noted. Specifications are subject to change without notice

#### **PACKING & LABEL SPECIFICATIONS**







#### **PRECAUTIONARY NOTES**

- The information included in this document reflects representative usage scenarios and is intended for technical reference only.
- The part number, type, and specifications mentioned in this document are subject to future change and improvement without notice. Before production usage customer should refer to the latest datasheet for the updated specifications.
- When using the products referenced in this document, please make sure the product is being operated within the environmental and electrical limits specified in the datasheet. If
- customer usage exceeds the specified limits, Kingbright will not be responsible for any subsequent issues.

  The information in this document applies to typical usage in consumer electronics applications. If customer's ap