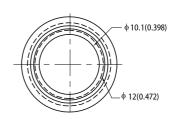

#### **PACKAGE DIMENSIONS**

- 1. All dimensions are in millimeters (inches).
- Tolerance is ±0.25(0.01") unless otherwise noted. Specifications are subject to change without notice