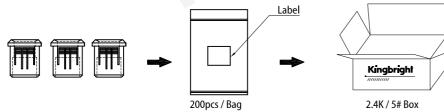

# **Kingbright**

## RTF-1090

Housing for LED Lamp



### **FEATURES**

- · Suitable for back panel illumination, circuit board indicator, LED indicator
- . Housing UL rating: 94V-0
- · Housing material: Type 66 nylon
- · RoHS compliant

#### **PACKAGE DIMENSIONS**





- 1. All dimensions are in millimeters (inches).
- Tolerance is ±0.25(0.01") unless otherwise noted. Specifications are subject to change without notice

#### **PACKING & LABEL SPECIFICATIONS**







#### **PRECAUTIONARY NOTES**

- The information included in this document reflects representative usage scenarios and is intended for technical reference only.
- The part number, type, and specifications mentioned in this document are subject to future change and improvement without notice. Before production usage customer should refer to the latest datasheet for the updated specifications.
- When using the products referenced in this document, please make sure the product is being operated within the environmental and electrical limits specified in the datasheet. If
- customer usage exceeds the specified limits, Kingbright will not be responsible for any subsequent issues.

  The information in this document applies to typical usage in consumer electronics applications. If customer'