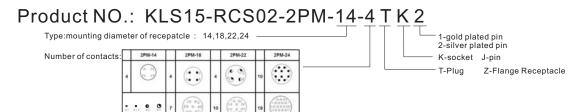

Military Standard, widely used for the electricity connection and signal transfer, it's special structure and design can avoid the shortage of other similar connectors, for example, the screw & hole for the wire on the outer shell, it can used more convenient. The inner insulation and pins structure are also enhance its stability and reliability, this series of connectors can also be waterproof, so it can used on outdoor equipments, Its special design and characteristics have got good reputation from the market.



#### **Technical characteristics**

Operating voltage: 400V AC

 $Insulation\ resistance: Normal: 20M\Omega\ Min. \qquad Moistheat: 2M\Omega\ M_{IIII}.$ 

Temperature: -60 C~+150 C Atmosphere:133.37 10-12 Pa Vibration: 10~200Hz 10g Endurance: 500cycles



## ORDER INFORMATION