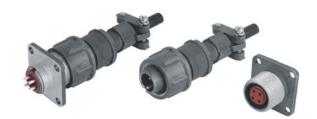

### KLS15-RCS02-2PM type military connector

KLS15-RCS02-2PM Russian type military connector, which is made according to the Russian Military Standard, widely used for the electricity connection and signal transfer, it's special structure and design can avoid the shortage of other similar connectors, for example, the screw & hole for the wire on the outer shell, it can used more convenient. The inner insulation and pins structure are also enhance its stability and reliability, this series of connectors can also be waterproof, so it can used on outdoor equipments, Its special design and characteristics have got good reputation from the market.