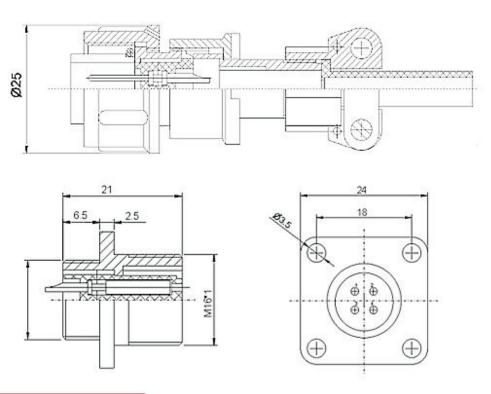

### KLS15-RCS02-2PM type military connector

KLS15-RCS02-2PM Russian type military connector, which is made according to the Russian Military Standard, widely used for the electricity connection and signal transfer, it's special structure and design can avoid the shortage of other similar connectors, for example, the screw & hole for the wire on the outer shell, it can used more convenient. The inner insulation and pins structure are also enhance its stability and reliability, this series of connectors can also be waterproof, so it can used on outdoor equipments, Its special design and characteristics have got good reputation from the market.

#### **Technical characteristics**

Operating voltage: 400V AC

 $Insulation\ resistance: Normal: 20M\Omega\ Min. \qquad Moistheat: 2M\Omega\ M_{IIII}.$ 

Temperature: -60 C~+150 C Atmosphere:133.37 10-12 Pa Vibration: 10~200Hz 10g Endurance: 500cycles