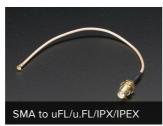

## **DESCRIPTION**

This is a great connector for anyone doing RF work, when an SMA connector is required. It hugs the edge of a "half thickness" 0.031" thick PCB (or thinner!) and 'launches' off of the edge. We like these for their ease of soldering and low profile. Mates with any SMA plug, we also have an SMA to RP-SMA in case your antenna is RP-SMA