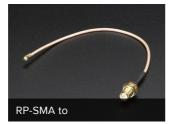

## **DESCRIPTION**

This is a great connector for anyone doing RF work, when an SMA connector is required. It hugs the edge of a "half thickness" 0.031" thick PCB (or thinner!) and 'launches' off of the edge. We like these for their ease of soldering and low profile. Mates with any SMA plug, we also have an SMA to RP-SMA in case your antenna is RP-SMA