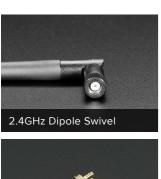

## **DESCRIPTION**

This is a great connector for anyone doing RF work, when an SMA connector is required. It hugs the edge of a "half thickness" 0.031" thick PCB (or thinner!) and 'launches' off of the edge. We like these for their ease of soldering and low profile. Mates with any SMA plug, we also have an SMA to RP-SMA in case your antenna is RP-SMA