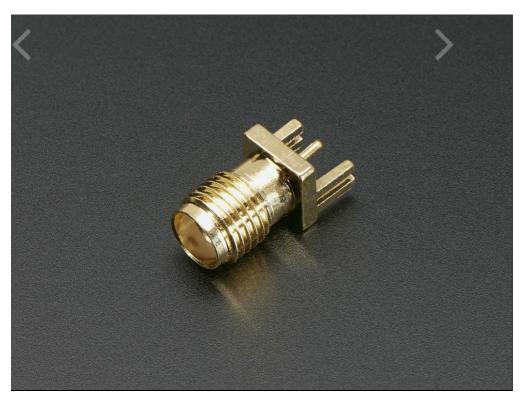

## **DESCRIPTION**

This is a great connector for anyone doing RF work, when an SMA connector is required. It hugs the edge of a "half thickness" 0.031" thick PCB (or thinner!) and 'launches' off of the edge. We like these for their ease of soldering and low profile. Mates with any SMA plug, we also have an SMA to RP-SMA in case your antenna is RP-SMA

## **TECHNICAL DETAILS**

- Impedance: 50 ohm
- Diameter of Jack: 6.1mm / .24"
- Width of Plug: 6.4mm / .25"
- Total Length of Connector: 13.5mm / 0.53"
- Weight: 2g