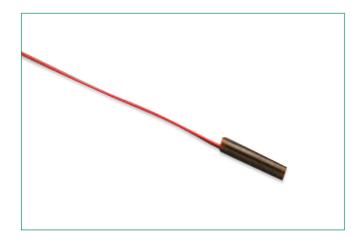

### **Description**

Littelfuse offers Polyimide probe assemblies suitable for a wide range of temperature sensing applications. If the dimensions and electrical characteristics on this product won't work for your requirements, please contact us for further assistance.

#### **Features**

- High Accuracy
- Small Size
- Un-Insulated Nickel Lead Wire
- 150°C Max Operating Temperature