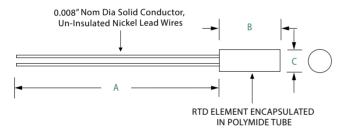

#### **Dimensions**

Dimensions shown in inches.

| Α         | В                  | С                  |  |
|-----------|--------------------|--------------------|--|
| 0.160"MIN | 0.220"<br>± 0.025" | 0.110"<br>± 0.010" |  |