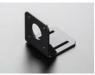

# **DESCRIPTION**

You have a stepper motor, but you need to attach it to your CNC project, eh? Not so easy if you don't have a stepper motor mount just like this fine one here! This mount will fit any NEMA-17 motor (with 31mm hole spacing) with four screws. There are two 30mm long slots, 30mm apart so you can easily attach it. Made of steel with welded 90-degree support triangles, its got a solid construction