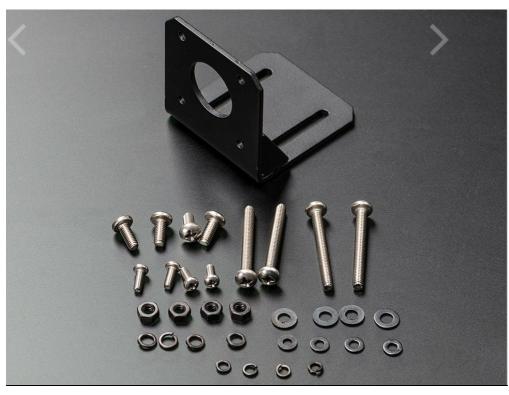

# **DESCRIPTION**

You have a stepper motor, but you need to attach it to your CNC project, eh? Not so easy if you don't have a stepper motor mount just like this fine one here! This mount will fit any NEMA-17 motor (with 31mm hole spacing) with four screws. There are two 30mm long slots, 30mm apart so you can easily attach it. Made of steel with welded 90-degree support triangles, its got a solid construction

Comes with one mount and a bag of hardware for attachment:

- 4 x 34mm long M4 Pan head
- 4 x M4 washer + lock (spring) washer + hexnut
- 4 x 9mm long M4 Pan head
- 4 x 8mm long M3 Pan head

Stepper Motor Mount with Hardware - NEMA-17 Sized (7:17)