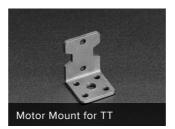

# **Stepper Motor Mount** with Hardware -NEMA-17 Sized

PRODUCT ID: 1297

# **DESCRIPTION**

You have a stepper motor, but you need to attach it to your CNC project, eh? Not so easy if you don't have a stepper motor mount just like this fine one here! This mount will fit any NEMA-17 motor (with 31mm hole spacing) with four screws. There are two 30mm long slots, 30mm apart so you can easily attach it. Made of steel with welded 90-degree support triangles, its got a solid construction

Comes with one mount and a bag of hardware for attachment:

- 4 x 34mm long M4 Pan head
- 4 x M4 washer + lock (spring) washer + hexnut
- 4 x 9mm long M4 Pan head
- 4 x 8mm long M3 Pan head

Stepper Motor Mount with Hardware - NEMA-17 Sized (7:17)

# **TECHNICAL DETAILS**

Motor mount thickness: ~3mm +/- 0.1mm