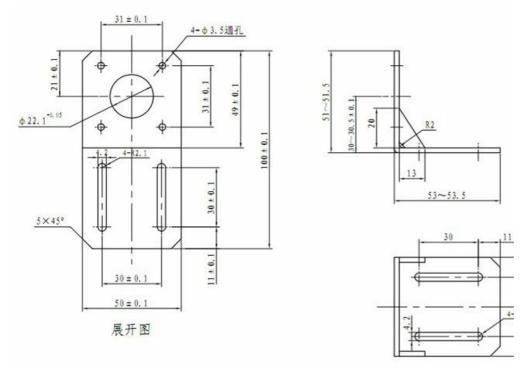

# **DESCRIPTION**

You have a stepper motor, but you need to attach it to your CNC project, eh? Not so easy if you don't have a stepper motor mount just like this fine one here! This mount will fit any NEMA-17 motor (with 31mm hole spacing) with four screws. There are two 30mm long slots, 30mm apart so you can easily attach it. Made of steel with welded 90-degree support triangles, its got a solid construction

# **TECHNICAL DETAILS**

Motor mount thickness: ~3mm +/- 0.1mm