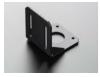

# **DESCRIPTION**

You have a stepper motor, but you need to attach it to your CNC project, eh? Not so easy if you don't have a stepper motor mount just like this fine one here! This mount will fit any NEMA-17 motor (with 31mm hole spacing) with four screws. There are two 30mm long slots, 30mm apart so you can easily attach it. Made of steel with welded 90-degree support triangles, its got a solid construction

Comes with one mount and a bag of hardware for attachment:

- 4 x 34mm long M4 Pan head
- 4 x M4 washer + lock (spring) washer + hexnut
- 4 x 9mm long M4 Pan head
- 4 x 8mm long M3 Pan head

Stepper Motor Mount with Hardware - NEMA-17 Sized (7:17)

# **TECHNICAL DETAILS**

Motor mount thickness: ~3mm +/- 0.1mm