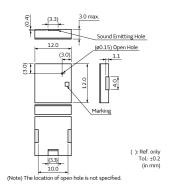

### Appearance & Shape

## **Specifications**

| Oscillation circuits           | Not built-in             |
|--------------------------------|--------------------------|
| Size                           | 12.0×12.0×3.0 mm         |
| Frequency                      | 2.4kHz                   |
| Sound Pressure Level           | 80dB (typ.)              |
| Sound Pressure Level           | 75dB (min.)              |
| Measure Condition of Sound     | [±1.5 Vo-p,2.4kHz,square |
| Pressure Level                 | wave,10cm]               |
| Maximum input voltage          | ±12.5Vo-p max.           |
| Operating Temperature<br>Range | -40°C to 85°C            |
| Storage Temperature Range      | -40°C to 85°C            |
| Shape                          | SMD                      |
| Drive Type                     | External Drive           |
| Mass                           | 360mg                    |