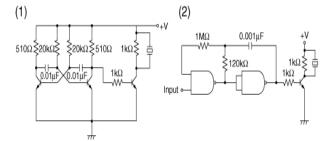

## PKLCS1212E24A0-R1

The following are examples of externally driven circuits.

- (1) Unstable multi-vibrator using Tr.
- (2) Circuits using inverters or NAND gates.

Frequency Response

Recommended Circuit

3 of 3