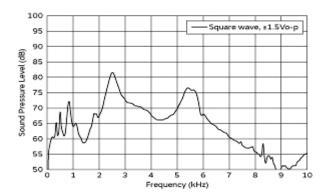

## PKLCS1212E24A0-R1

The following are examples of externally driven circuits.

- (1) Unstable multi-vibrator using Tr.
- (2) Circuits using inverters or NAND gates.

Frequency Response

Recommended Circuit

3 of 3

## **Specifications**

| Oscillation circuits           | Not built-in             |
|--------------------------------|--------------------------|
| Size                           | 12.0×12.0×3.0 mm         |
| Frequency                      | 2.4kHz                   |
| Sound Pressure Level           | 80dB (typ.)              |
| Sound Pressure Level           | 75dB (min.)              |
| Measure Condition of Sound     | [±1.5 Vo-p,2.4kHz,square |
| Pressure Level                 | wave,10cm]               |
| Maximum input voltage          | ±12.5Vo-p max.           |
| Operating Temperature<br>Range | -40°C to 85°C            |
| Storage Temperature Range      | -40°C to 85°C            |
| Shape                          | SMD                      |
| Drive Type                     | External Drive           |
| Mass                           | 360mg                    |