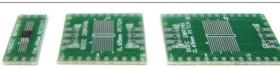

## 204-0006-01 0.65mm Pitch SOIC to DIP Adapter With Schmartboard | ez<sup>TM</sup> Technology

This product is an SOIC to DIP adapter with a twist. These have our patented "ez" technology which means that soldering the surface mount component is simple, and as with all of our "ez" boards, we are the only company with a patented solution for easily soldering surface mount parts. Included in the package are .65mm pitch adapter boards for 8 leads, 20 leads, and 28 leads. The 20 and 28 pin boards also include room for 0805 SMT components such as a bypass capacitor and pads for easy access to a ground. A standard row of 40 headers has been included as a bonus for your convenience.