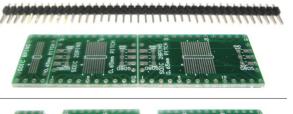

## 204-0006-01 0.65mm Pitch SOIC to DIP Adapter With Schmartboard | ez<sup>TM</sup> Technology

This product is an SOIC to DIP adapter with a twist. These have our patented "ez" technology which means that soldering the surface mount component is simple, and as with all of our "ez" boards, we are the only company with a patented solution for easily soldering surface mount parts. Included in the package are .65mm pitch adapter boards for 8 leads, 20 leads, and 28 leads. The 20 and 28 pin boards also include room for 0805 SMT components such as a bypass capacitor and pads for easy access to a ground. A standard row of 40 headers has been included as a bonus for your convenience.