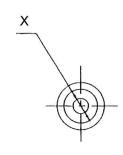

Note: The dimension of this drawing is for reference only. Normally, the dimension tolerance of the outside appearance will not affect the performance of this component.

| Model No. | TP-002A | TP-002B |
|-----------|---------|---------|
| X         | ø2.5    | ø2.1    |