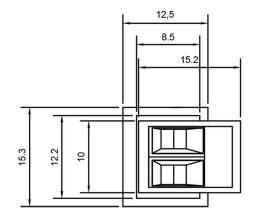

Note: The dimension of this drawing is for reference only. Normally, the dimension tolerance of the outside appearance will not affect the performance of this component.

| Model No. | TP-002A | TP-002B |
|-----------|---------|---------|
| X         | ø2.5    | ø2.1    |