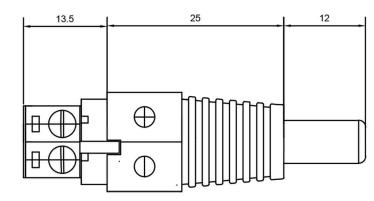

Note: The dimension of this drawing is for reference only. Normally, the dimension tolerance of the outside appearance will not affect the performance of this component.

| Model No. | TP-002A | TP-002B |
|-----------|---------|---------|
| X         | ø2.5    | ø2.1    |