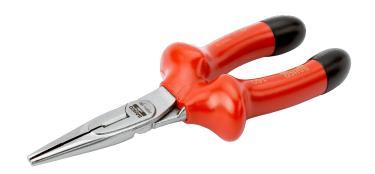

## **VDE Insulated Snipe Nose Pliers**

## PRODUCT DETAILS

- Dip-coated insulation
- 3-layer safety colour code insulation
- For working on live equipment up to 1000 V according to IEC 60900
- Sharp edges for cutting softer material such as copper and plastic insulated wire
- Tips give a good grip and improved accessibility in confined spaces
- High performance alloy steel

- Chrome plated and anti-corrosion treated finish
- Standards: ISO 5745
- 3 Multi-layer coating with different colours indicating safety, danger or high danger. Plus a 4th one in black to further protect handle edges
- This provides protection as well as creating a visual warning system
- If the outer insulation layer gets damaged, the lighter colour underneath will become visible and warn the user
- Each and every tool is tested to 10.000V for 10 seconds at the end of the manufacturing cycle