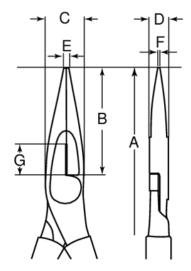

## PRODUCT ATTRIBUTES

| Product   | Α      | В     | C     | D    | E      | F      | G     | (Cu    | Fe     | g     |
|-----------|--------|-------|-------|------|--------|--------|-------|--------|--------|-------|
| 2430V-160 | 160 mm | 49 mm | 16 mm | 8 mm | 3.0 mm | 2.5 mm | 12 mm | 3.0 mm | 1.8 mm | 160 g |
| 2430V-200 | 200 mm | 72 mm | 17 mm | 9 mm | 4.0 mm | 2.5 mm | 12 mm | 3.0 mm | 1.8 mm | 170 g |