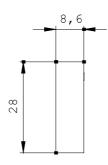

## **SIEMENS**

Product data sheet 3RT2916-1EH00

SURGE SUPPRESSOR, DIODE COMBINATION, DC 12...250V, F. CONT. RELAYS A. MOTOR CONT. SZ S00,

| General technical data:                |    |                       |
|----------------------------------------|----|-----------------------|
| product brand name                     |    | SIRIUS                |
| Product designation                    |    | surge suppressor      |
| Size of the contactor                  |    | S00                   |
| Design of the surge suppressor         |    | with diode assemblies |
| Ambient temperature                    |    |                       |
| during storage                         | °C | -40 +80               |
| during operating                       | °C | -25 +60               |
| Control circuit:                       |    |                       |
| Voltage type / of control feed voltage |    | DC                    |
| Control supply voltage / 1             |    |                       |
| • for DC                               |    |                       |
| • initial rated value                  | V  | 12                    |
| • final rated value                    | V  | 250                   |
| Installation/mounting/dimensions:      |    |                       |
| mounting position                      |    | any                   |
| Mounting type                          |    | clip-on               |
| Width                                  | mm | 28                    |