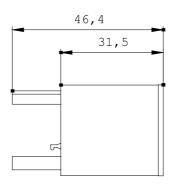

## **SIEMENS**

Product data sheet 3RT2916-1EH00

SURGE SUPPRESSOR, DIODE COMBINATION, DC 12...250V, F. CONT. RELAYS A. MOTOR CONT. SZ S00,

| General technical data:                |    |                       |
|----------------------------------------|----|-----------------------|
| product brand name                     |    | SIRIUS                |
| Product designation                    |    | surge suppressor      |
| Size of the contactor                  |    | S00                   |
| Design of the surge suppressor         |    | with diode assemblies |
| Ambient temperature                    |    |                       |
| during storage                         | °C | -40 +80               |
| during operating                       | °C | -25 +60               |
| Control circuit:                       |    |                       |
| Voltage type / of control feed voltage |    | DC                    |
| Control supply voltage / 1             |    |                       |
| • for DC                               |    |                       |
| • initial rated value                  | V  | 12                    |
| • final rated value                    | V  | 250                   |
| Installation/mounting/dimensions:      |    |                       |
| mounting position                      |    | any                   |
| Mounting type                          |    | clip-on               |
| Width                                  | mm | 28                    |

Height

46

 $\mathsf{m}\mathsf{m}$ 

Depth mm 9

Certificates/approvals:

Verification of suitability CE / UL / CSA / CCC

**General Product Approval** 

Declaration of Conformity