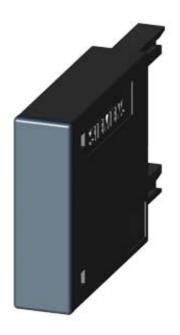

## **SIEMENS**

Product data sheet 3RT2916-1EH00

SURGE SUPPRESSOR, DIODE COMBINATION, DC 12...250V, F. CONT. RELAYS A. MOTOR CONT. SZ S00,

| General technical data:                |    |                       |
|----------------------------------------|----|-----------------------|
| product brand name                     |    | SIRIUS                |
| Product designation                    |    | surge suppressor      |
| Size of the contactor                  |    | S00                   |
| Design of the surge suppressor         |    | with diode assemblies |
| Ambient temperature                    |    |                       |
| during storage                         | °C | -40 +80               |
| during operating                       | °C | -25 +60               |
| Control circuit:                       |    |                       |
| Voltage type / of control feed voltage |    | DC                    |
| Control supply voltage / 1             |    |                       |
| • for DC                               |    |                       |
| • initial rated value                  | V  | 12                    |
| • final rated value                    | V  | 250                   |
| Installation/mounting/dimensions:      |    |                       |
| mounting position                      |    | any                   |
| Mounting type                          |    | clip-on               |
| Width                                  | mm | 28                    |

Height

46

 $\mathsf{m}\mathsf{m}$ 

Depth mm 9

Certificates/approvals:

Verification of suitability CE / UL / CSA / CCC

**General Product Approval** 

Declaration of Conformity