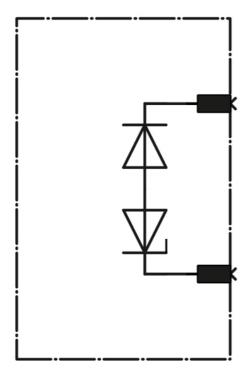

## **SIEMENS**

Product data sheet 3RT2916-1EH00

SURGE SUPPRESSOR, DIODE COMBINATION, DC 12...250V, F. CONT. RELAYS A. MOTOR CONT. SZ S00,

| General technical data:                |    |                       |
|----------------------------------------|----|-----------------------|
| product brand name                     |    | SIRIUS                |
| Product designation                    |    | surge suppressor      |
| Size of the contactor                  |    | S00                   |
| Design of the surge suppressor         |    | with diode assemblies |
| Ambient temperature                    |    |                       |
| during storage                         | °C | -40 +80               |
| during operating                       | °C | -25 +60               |
| Control circuit:                       |    |                       |
| Voltage type / of control feed voltage |    | DC                    |
| Control supply voltage / 1             |    |                       |
| • for DC                               |    |                       |
| • initial rated value                  | V  | 12                    |
| • final rated value                    | V  | 250                   |
| Installation/mounting/dimensions:      |    |                       |
| mounting position                      |    | any                   |
| Mounting type                          |    | clip-on               |
| Width                                  | mm | 28                    |