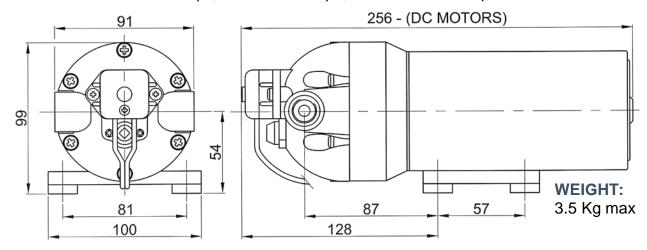

## **OUTPUT:**

Up to 5.5 litres/minute (1.2 gallons/minute)

AMP DRAW: 12v dc - 9 amps, 24v dc - 4 amps, 230v ac - 0.55 amps max

Doc674/13

Cleghorn Waring Icknield Way • Letchworth Garden City • Herts • SG6 1EZ