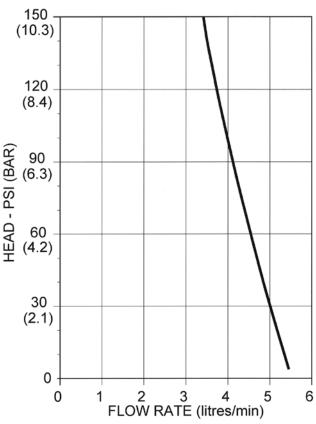

**CONNECTIONS: 3/8" BSP.** 

MAXIMUM PRESSURE: 150 psi (10.3 bar)

## **OUTPUT:**

Up to 5.5 litres/minute (1.2 gallons/minute)

AMP DRAW: 12v dc - 9 amps, 24v dc - 4 amps, 230v ac - 0.55 amps max

Doc674/13

Cleghorn Waring Icknield Way • Letchworth Garden City • Herts • SG6 1EZ