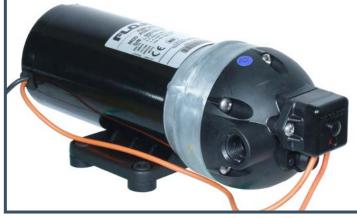

## **FLOJET**®

**R3811132A** 12v dc **R3811332A** 24v dc **R3811232A** 230v ac TRIPLEX SERIES HI-PRESSURE PUMPS

- → 3 chamber diaphragm pump
- ◆ Corrosion resistant liquid contact parts
- ◆ Intermittent duty
- Self-priming capability up to 2m; pump can be located above supply tank
- Can run dry for extended periods of time without damage
- ◆ Can handle liquid temperatures from 4°C to 60°C
- ◆ Ideal for applications such as spraying, misting, transfer of liquids, cooling, dispensing and pressure boosting