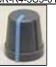

## **Knobs Drawing**

## **Farnell Part** LINE COLOR SHAFT

| 1440006 | CR-R4-1C5-0D      | RED    | D SHAFT 6.0x4.5 |
|---------|-------------------|--------|-----------------|
| 1440007 | CR-R4-2C5-0D      | YELLOW | D SHAFT 6.0x4.5 |
| 1440008 | CR-R4-3C5-0D      | BLUE   | D SHAFT 6.0x4.5 |
| 1440012 | CR-R4-7C5-0D      | WHITE  | D SHAFT 6.0x4.5 |
| 1441150 | CR-R4-1C5-0D(6.4) | RED    | D SHAFT 6.5x5.5 |
| 1441151 | CR-R4-2C5-0D(6.4) | YELLOW | D SHAFT 6.5x5.5 |
| 1441153 | CR-R4-3C5-0D(6.4) | BLUE   | D SHAFT 6.5x5.5 |
| 1441154 | CR-R4-7C5-0D(6.4) | WHITE  | D SHAFT 6.5x5.5 |

Body: Gray color

CR-R4-1C5-0 D

CR-R4-7C5-0 D

R4-1C5-0 D(6.4)

15.4

P/N:CR-R4-1C6-180 D(6.4)

ø12.0 ø13.2