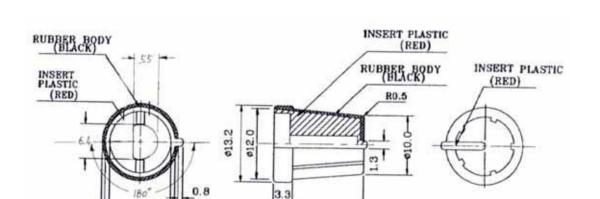

Body: Gray color

CR-R4-1C5-0 D

CR-R4-7C5-0 D

R4-1C5-0 D(6.4)

15.4

P/N:CR-R4-1C6-180 D(6.4)

ø12.0 ø13.2

## COLOUR NUMBER:

| h     |        |        |        |       |
|-------|--------|--------|--------|-------|
| 1     | 2      | 3      | 4      | 5     |
| •     |        |        |        |       |
| RED   | YELLOW | BLUE   | GREEN  | GREY  |
| 6     | 7      | 8      | 9      | 91    |
| •     |        |        | •      |       |
| BLACK | WHITE  | ORINGE | PURPLE | CREAM |