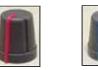

## **Farnell Part** LINE COLOR SHAFT

| 1440006 | CR-R4-1C5-0D      | RED    | D SHAFT 6.0x4.5 |
|---------|-------------------|--------|-----------------|
| 1440007 | CR-R4-2C5-0D      | YELLOW | D SHAFT 6.0x4.5 |
| 1440008 | CR-R4-3C5-0D      | BLUE   | D SHAFT 6.0x4.5 |
| 1440012 | CR-R4-7C5-0D      | WHITE  | D SHAFT 6.0x4.5 |
| 1441150 | CR-R4-1C5-0D(6.4) | RED    | D SHAFT 6.5x5.5 |
| 1441151 | CR-R4-2C5-0D(6.4) | YELLOW | D SHAFT 6.5x5.5 |
| 1441153 | CR-R4-3C5-0D(6.4) | BLUE   | D SHAFT 6.5x5.5 |
| 1441154 | CR-R4-7C5-0D(6.4) | WHITE  | D SHAFT 6.5x5.5 |

Body: Gray color

CR-R4-1C5-0 D

CR-R4-7C5-0 D

R4-1C5-0 D(6.4)

15.4

P/N:CR-R4-1C6-180 D(6.4)

ø12.0 ø13.2