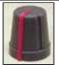

## **Knobs Drawing**

## **Farnell Part** LINE COLOR SHAFT

| 1440006 | CR-R4-1C5-0D      | RED    | D SHAFT 6.0x4.5 |
|---------|-------------------|--------|-----------------|
| 1440007 | CR-R4-2C5-0D      | YELLOW | D SHAFT 6.0x4.5 |
| 1440008 | CR-R4-3C5-0D      | BLUE   | D SHAFT 6.0x4.5 |
| 1440012 | CR-R4-7C5-0D      | WHITE  | D SHAFT 6.0x4.5 |
| 1441150 | CR-R4-1C5-0D(6.4) | RED    | D SHAFT 6.5x5.5 |
| 1441151 | CR-R4-2C5-0D(6.4) | YELLOW | D SHAFT 6.5x5.5 |
| 1441153 | CR-R4-3C5-0D(6.4) | BLUE   | D SHAFT 6.5x5.5 |
| 1441154 | CR-R4-7C5-0D(6.4) | WHITE  | D SHAFT 6.5x5.5 |

Body: Gray color

CR-R4-1C5-0 D

CR-R4-7C5-0 D

R4-1C5-0 D(6.4)

15.4

P/N:CR-R4-1C6-180 D(6.4)

ø12.0 ø13.2