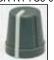

## **Knobs Drawing**

## **Farnell Part** LINE COLOR SHAFT

| 1440006 | CR-R4-1C5-0D      | RED    | D SHAFT 6.0x4.5 |
|---------|-------------------|--------|-----------------|
| 1440007 | CR-R4-2C5-0D      | YELLOW | D SHAFT 6.0x4.5 |
| 1440008 | CR-R4-3C5-0D      | BLUE   | D SHAFT 6.0x4.5 |
| 1440012 | CR-R4-7C5-0D      | WHITE  | D SHAFT 6.0x4.5 |
| 1441150 | CR-R4-1C5-0D(6.4) | RED    | D SHAFT 6.5x5.5 |
| 1441151 | CR-R4-2C5-0D(6.4) | YELLOW | D SHAFT 6.5x5.5 |
| 1441153 | CR-R4-3C5-0D(6.4) | BLUE   | D SHAFT 6.5x5.5 |
| 1441154 | CR-R4-7C5-0D(6.4) | WHITE  | D SHAFT 6.5x5.5 |

Body: Gray color

CR-R4-1C5-0 D

CR-R4-7C5-0 D

R4-1C5-0 D(6.4)

15.4

P/N:CR-R4-1C6-180 D(6.4)

ø12.0 ø13.2