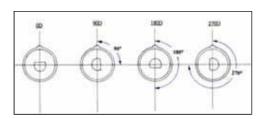

## **Knobs Drawing**

Body: Gray color

CR-R4-1C5-0 D

CR-R4-7C5-0 D

R4-1C5-0 D(6.4)

15.4

P/N:CR-R4-1C6-180 D(6.4)

ø12.0 ø13.2