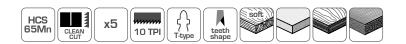

### Charakteristics

- made of HCS 65Mn steel;
- ground teeth with a small angle of attack;
- 10 TPI teeth per inch;
- overall length: 100 mm;
- usable length: 75 mm;
- 5 pcs in set;
- T-shank;
- compatible jig saws: Festool, De Walt, Kress, AEG, Black & Decker Bosch, Makita, Hitachi, Hilti, Milwaukee.