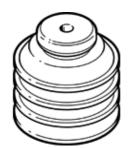

## vacuum suction cup ESV-50-CN Part number: 191077

ESTO
art number: 191077

Wearing part, easily replaceable

## **Data sheet**

| Feature                                       | Value                                            |
|-----------------------------------------------|--------------------------------------------------|
| Suction cup height compensator                | 17.5 mm                                          |
| Min. workpiece radius                         | 180 mm                                           |
| suction cup diameter                          | 50 mm                                            |
| suction cup volume                            | 38.92 cm3                                        |
| Position of connection                        | on top                                           |
| Assembly position                             | Any                                              |
| Suction cup shape                             | Round, bellows, 3.5 convolutions                 |
| Operating medium                              | Atmospheric air based on ISO 8573-1:2010 [7:-:-] |
| Food-safe                                     | See Supplementary material information           |
| Ambient temperature                           | -10 70 °C                                        |
| Retention force at nominal operating pressure | 63.4 N                                           |
| Product weight                                | 21.3 g                                           |
| Colour                                        | Black                                            |
| Shore hardness                                | 50 +/- 5                                         |
| Materials note                                | Free of copper and PTFE                          |
|                                               | Conforms to RoHS                                 |
| Material suction cup                          | NBR                                              |