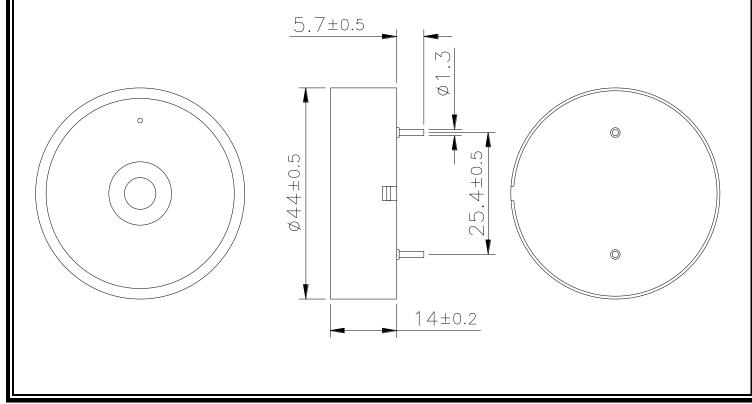

| ALLORY Mallory Sonalert Produc                                |                                   |
|---------------------------------------------------------------|-----------------------------------|
| Sales Outline Drawing                                         | Revision D                        |
| May not be suitable for all medical and aerospace application |                                   |
| pecifications: Contact Mallory Sonale                         | · · · · · ·                       |
| Resonant Frequency (Hz)                                       | $750 \pm 250$                     |
| Operating Voltage (Vp-p/max)                                  | 30                                |
| Rated Voltage (Vp-p)                                          | 5.0                               |
| Current Consumption (mA/max)                                  | 1.5 at Rated Voltage              |
| Sound Pressure Level (dB/min)                                 | 87 at 10cm at Rated voltage       |
| Capacitance (pF)                                              | $70,000 \pm 30\%$ at 120 Hz       |
| Operating Temperature (°C)                                    | -20 ~ +70                         |
| Storage Temperature (°C)                                      | -30 ~ +80                         |
| Housing                                                       | ABS 757 UL94HB plastic resin      |
|                                                               | (Color: Black)                    |
| Lead Pins                                                     | Tin Plated Brass                  |
| Weight (Grams)                                                | 8.3                               |
| Condition by wave soldering (°C)                              | 245 ±5 / 3±0.5 sec                |
| Condition by hand soldering (°C)                              | $350 \pm 20$ / within 5 sec       |
| Options                                                       | For other options contact factory |
| O CIRCUITRY<br>imensions: (units: mm)                         | <b>ROHS</b> Compliant             |