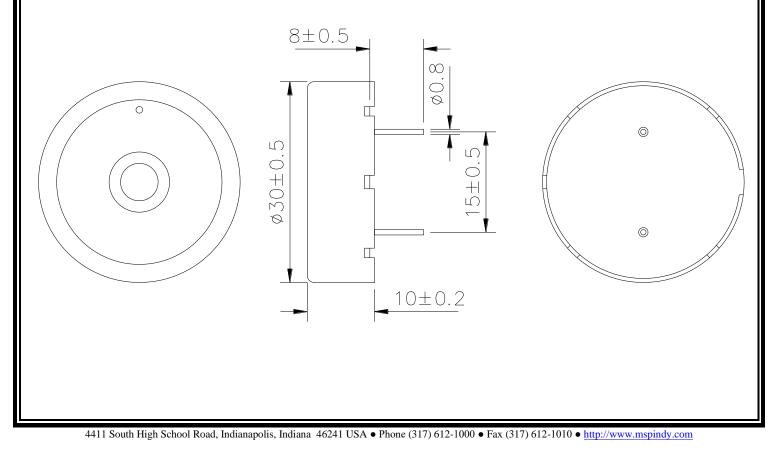

| Mallory Sonalert Produc                                                                                                                  | ts Inc. Part # PT-2726PQ          |
|------------------------------------------------------------------------------------------------------------------------------------------|-----------------------------------|
| Sales Outline Drawing                                                                                                                    | Revision D                        |
| May not be suitable for all medical and aerospace applications.<br>Specifications: Contact Mallory Sonalert to discuss your application. |                                   |
|                                                                                                                                          |                                   |
| Operating Voltage (Vp-p/max)                                                                                                             | 30                                |
| Rated Voltage (Vp-p)                                                                                                                     | 5.0                               |
| Current Consumption (mA/max)                                                                                                             | 1.5 at Rated Voltage              |
| Sound Pressure Level (dB/min)                                                                                                            | 90 at 10cm at Rated voltage       |
| Capacitance (pF)                                                                                                                         | $30,000 \pm 30\%$ at 120 Hz       |
| Operating Temperature (°C)                                                                                                               | -20 ~ +70                         |
| Storage Temperature (°C)                                                                                                                 | -30 ~ +80                         |
| Housing                                                                                                                                  | ABS 757 UL94HB plastic resin      |
| -                                                                                                                                        | (Color: Black)                    |
| Lead Pins                                                                                                                                | Tin Plated Brass                  |
| Weight (Grams)                                                                                                                           | 4.4                               |
| Condition by wave soldering (°C)                                                                                                         | 245 ±5 / 3±0.5 sec                |
| Condition by hand soldering (°C)                                                                                                         | $350 \pm 20$ / within 5 sec       |
| Options                                                                                                                                  | For other options contact factory |
| NO CIRCUITRY<br>Dimensions: (units: mm)                                                                                                  | <b>ROHS</b> Compliant             |