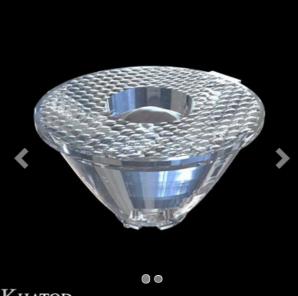

# Single Lenses for Power LEDs - Ultra Narrow Beam - Color Mixing

Single Lenses for Power LEDs 45,00mm diameter - 25,15mm height - Ultra Narrow Beam -Colour Mixing

#### BENEFIT:

- Innovative design
- High optical efficiency over 90%
- Perfect uniform flux
- Shadows or glare totally eliminated
- Easy fixing onto the PCB

#### MATERIAL:

**PMMA** 