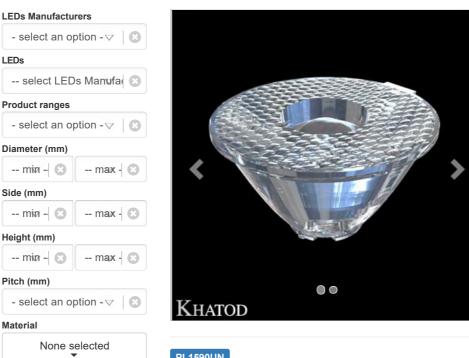

# Single Lenses for Power LEDs - Ultra Narrow Beam - Color Mixing

Single Lenses for Power LEDs 45,00mm diameter - 25,15mm height - Ultra Narrow Beam -Colour Mixing

#### BENEFIT:

- Innovative design
- High optical efficiency over 90%
- Perfect uniform flux
- Shadows or glare totally eliminated
- Easy fixing onto the PCB

#### MATERIAL:

**PMMA** 