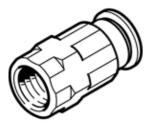

## push-in fitting QSF-1/4-10-B-50 Part number: 130714

female thread with external hexagon.