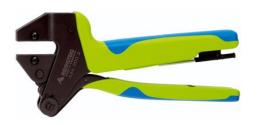

## **Crimp System Tool PEW 12**

Without die set

- Special tool for crimping virtually all crimped connections with conductor cross-sections from 0.08 – 50 mm²
- Guarantees exact, solder-free electrical connections
- Parallel crimping jaw closing action
- Optimum leverage
- · User-friendly with ergonomic centre of gravity
- One- and two-handed operation
- Wide range of possible combinations