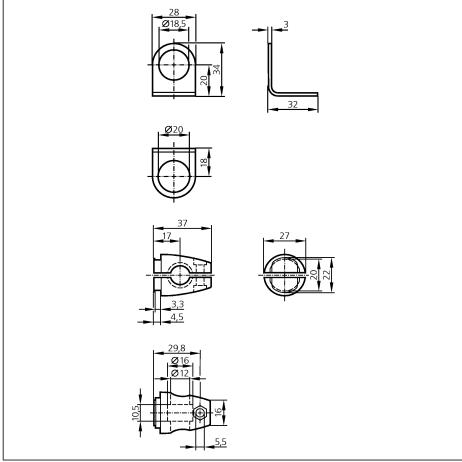

## E20870

Mounting set

Ø 18.5 mm

Clamp mounting

Made in Germany

| Design                 |      |  |
|------------------------|------|--|
| Type of mounting       |      |  |
| Housing materials      |      |  |
| Weight                 | [kg] |  |
| Accessories (included) |      |  |

| for types OG, IG, KG                                                   |  |
|------------------------------------------------------------------------|--|
| free-standing M10                                                      |  |
| fixture: stainless steel 316Ti / 1.4571; clamp: stainless steel (316C) |  |
| 0.183                                                                  |  |
| Head cap screw, M10 x 55                                               |  |