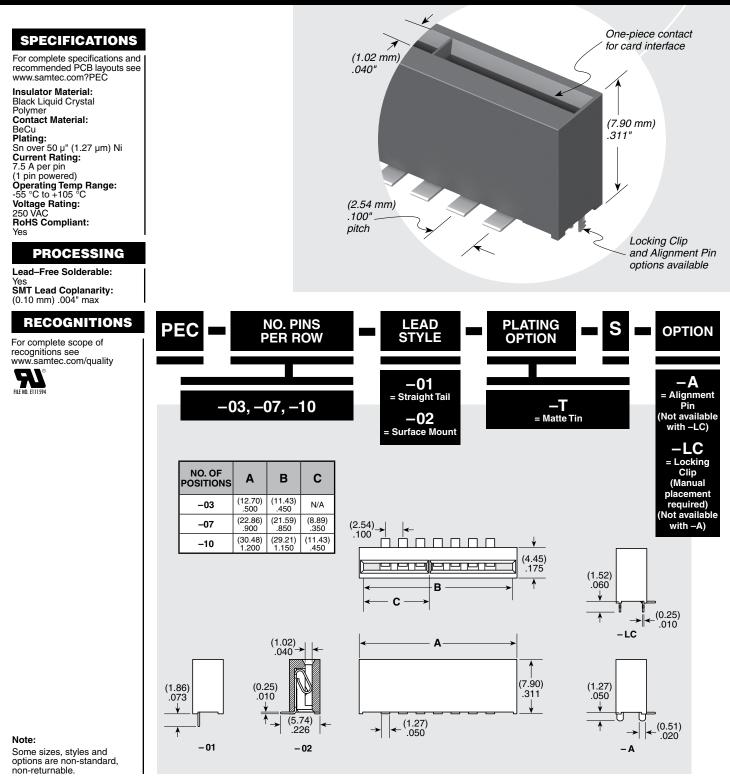

PEC-03-02-T-S-LC



PEC-07-02-T-S

**PEC SERIES** 

(2.54 mm) .100"

## **POWER EDGE CARD CONNECTOR**

PEC-10-02-T-S-LC



## WWW.SAMTEC.COM

Unless otherwise approved in writing by Samtec, all parts and components are designed and built according to Samtec's specifications which are subject to change without notice.

## **Mouser Electronics**

Authorized Distributor

Click to View Pricing, Inventory, Delivery & Lifecycle Information:

Samtec:

 PEC-03-01-T-S
 PEC-03-02-T-S-LC
 PEC-03-02-T-S-A
 PEC-10-02-T-S-A
 PEC-03-01-T-S-A
 PEC-07-02-T-S-LC

 PEC-10-01-T-S-A
 PEC-10-02-T-S-LC
 PEC-07-02-T-S-A
 PEC-10-01-T-S
 PEC-10-01-TM-S-LC
 PEC-10-01-TM-S-LC
 PEC-10-02-T-S

 10-02-TM-S-A
 PEC-10-02-T-S
 PEC-07-01-T-S-A
 PEC-07-01-T-S
 PEC-10-01-T-S-LC
 PEC-10-02-T-S

 TM-S-LC
 PEC-03-01-T-S-LC
 PEC-07-01-T-S-LC
 PEC-07-01-T-S-LC
 PEC-10-02-T-S