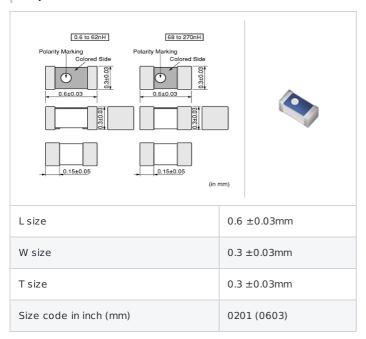

## Shape

## References

| Packaging code | Specifications            | Minimum quantity |
|----------------|---------------------------|------------------|
| D              | $\phi$ 180mm Paper taping | 15000            |
| J              | φ 330mm Paper taping      | 50000            |
| В              | Packing in bulk           | 500              |

| Mass (Typ.) |         |
|-------------|---------|
| 1 piece     | 0.0002g |