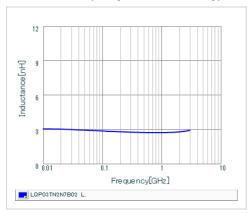

## Chart of characteristic data (The charts below may show another part number which shares its characteristics.)

Inductance-Frequency characteristics (Typ.)

Q-Frequency characteristics (Typ.)

2 of 2

1. This datasheet is downloaded from the website of Murata Manufacturing Co., Ltd. Therefore, it's specifications are subject to change or our products in it may be discontinued without advance notice. Please check with our sales representatives or product engineers before ordering.