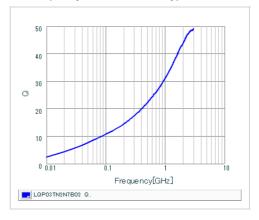

## Chart of characteristic data (The charts below may show another part number which shares its characteristics.)

Inductance-Frequency characteristics (Typ.)

Q-Frequency characteristics (Typ.)

2 of 2

1. This datasheet is downloaded from the website of Murata Manufacturing Co., Ltd. Therefore, it's specifications are subject to change or our products in it may be discontinued without advance notice. Please check with our sales representatives or product engineers before ordering.