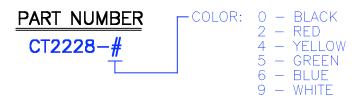

REV. DESCRIPTIONS DATE APPROVED

- CLASS A RELEASED 7/11/99

1. 4mm INSULATED JACK, SOLDER.

2. SPECIFICATIONS:

INSULATOR: POLYAMIDE (NYLON)

JACK BODY: BRASS, NICKEL PLATED

NUT: BRASS, NICKEL PLATED

3. RATING: