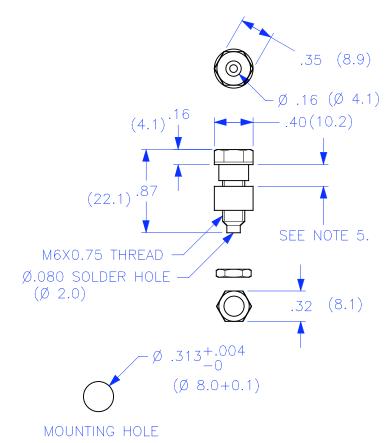

REV. DESCRIPTIONS DATE APPROVED

- CLASS A RELEASED 7/11/99

1. 4mm INSULATED JACK, SOLDER.

2. SPECIFICATIONS:

INSULATOR: POLYAMIDE (NYLON)

JACK BODY: BRASS, NICKEL PLATED

NUT: BRASS, NICKEL PLATED

3. RATING:

VOLTAGE: 1,200V AC/DC CURRENT: 36A MAX.

TEMPERATURE:  $-20^{\circ}$  C TO  $+80^{\circ}$  C.

4. MOUNTING HOLE: REFERENCE DIAGRAM.

5. MAXIMUM PANEL THICKNESS: .20 (5.1)