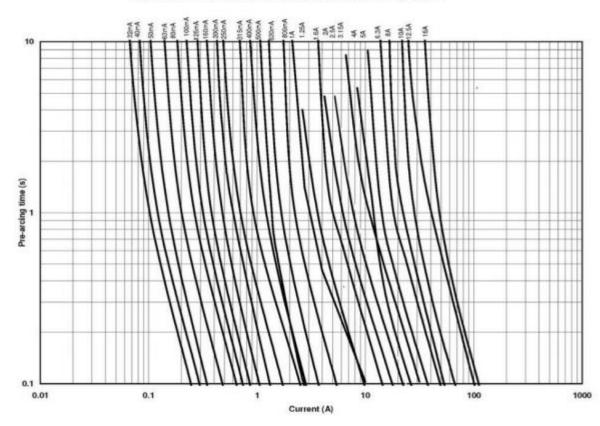

#### Nominal Time-Current Characterisitics of S506-R

| S506 Electrical Characteristics |                    |             |                         |         |       |                  |        |  |  |  |
|---------------------------------|--------------------|-------------|-------------------------|---------|-------|------------------|--------|--|--|--|
| l <sub>n</sub>                  | 2.1 I <sub>n</sub> | 2.73<br>min | 5 I <sub>n</sub><br>max | 11 . 11 |       | 10 In<br>min max |        |  |  |  |
| 32mA-100mA                      | 2 min              | 200 ms      | 10 sec                  | 40 ms   | 3 sec | 10 ms            | 300 ms |  |  |  |
| 125mA-6.3A                      | 2 min              | 600 ms      | 10 sec                  | 150 ms  | 3 sec | 20 ms            | 300 ms |  |  |  |
| 8A-15A                          | 2 min              | 600 ms      | 10 sec                  | 150 ms  | 3 sec | 20 ms            | 300 ms |  |  |  |