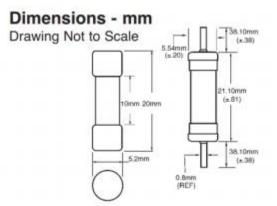

### **Mechanical Specifications**

| Fuse Size      | 5mm x 20mm |  |  |  |
|----------------|------------|--|--|--|
| Overall Length | 20mm       |  |  |  |
| Diameter       | 5mm        |  |  |  |

· Ratings above 4A have a 0.81mm diameter lead