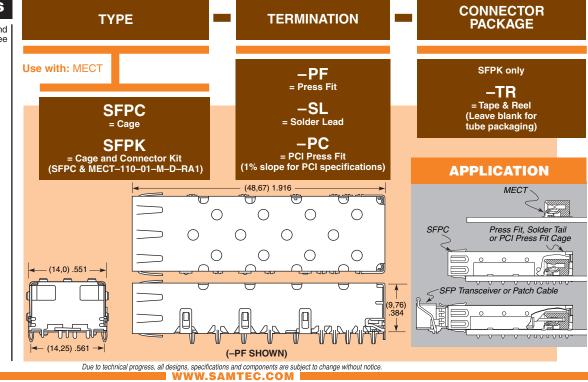

## TRANSCEIVER INTERFACES MECT, SFPC, SFPK SERIES

## SPECIFICATIONS

For complete specifications and recommended PCB layouts see www.samtec.com?SFPC

For SFP specifications see www.schelto.com/SFP

**Note:** Some sizes, styles and options are non-standard, non-returnable.