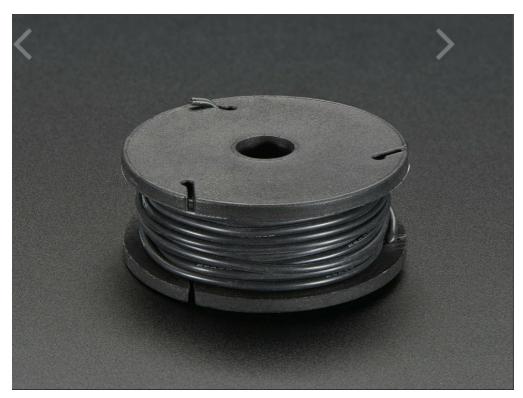

## Silicone Cover Stranded-Core Wire -25ft 26AWG - Black

PRODUCT ID: 2517

There are multiple versions of this item. Please select one from the options below:

There are multiple versions of this item. Please select one from the options below:

## **DESCRIPTION**

Silicone-sheathing wire is super-flexible and soft, and its also strong! Able to handle up to 200°C and up to 600V, it will do when PVC covered wire wimps out. We like this wire for being extremely supple and flexible, so it is great for wearables or projects where the wire-harness has to be able to deal with a lot of bending.

Comes with one 25ft spool of **black** wire. The wire is 26AWG stranded with an outer diameter

of 1.5mm.
Downloaded from Arrow.com.

## **TECHNICAL DETAILS**

- Length: 25 feet / 7.6m
- Outer Diameter: 1.5mm / 0.06"
- Nominal Voltage: 600V
- Temperature Range: -60°C ~ 200°C
- OD Tolerance: ±0.1mm
   Resistance: 123 Ω/Km
- Current Handling Capability: ~3.5A (depends on length!)