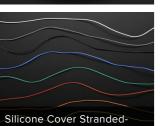

## Silicone Cover Stranded-Core Wire -25ft 26AWG - Black

PRODUCT ID: 2517

There are multiple versions of this item. Please select one from the options below:

There are multiple versions of this item. Please select one from the options below:

## **DESCRIPTION**

Silicone-sheathing wire is super-flexible and soft, and its also strong! Able to handle up to 200°C and up to 600V, it will do when PVC covered wire wimps out. We like this wire for being extremely supple and flexible, so it is great for wearables or projects where the wire-harness has to be able to deal with a lot of bending.

Comes with one 25ft spool of **black** wire. The wire is 26AWG stranded with an outer diameter

of 1.5mm.
Downloaded from Arrow.com.

## **TECHNICAL DETAILS**

- Length: 25 feet / 7.6m
- Outer Diameter: 1.5mm / 0.06"
- Nominal Voltage: 600V
- Temperature Range: -60°C ~ 200°C
- OD Tolerance: ±0.1mm
   Resistance: 123 Ω/Km
- Current Handling Capability: ~3.5A (depends on length!)