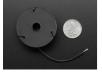

Comes with one 25ft spool of red wire. The wire is 26AWG stranded with an outer diameter of 1.5mm.

# TECHNICAL DETAILS

- Length: 25 feet / 7.6m
- Outer Diameter: 1.5mm / 0.06"
- Nominal Voltage: 600V
- Temperature Range: -60°C ~ 200°C
- OD Tolerance: ±0.1mm
- Resistance: 123 Ω/Km
- Current Handling Capability: ~3.5A (depends on length!)