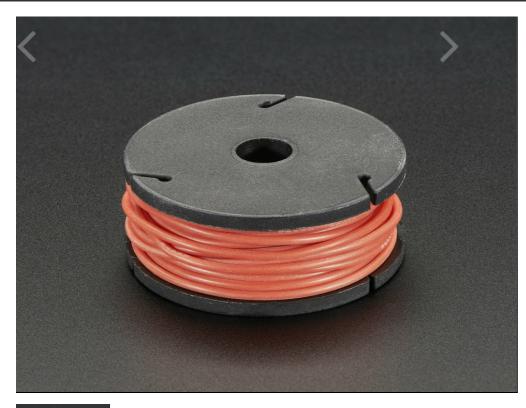

# DESCRIPTION

Silicone-sheathing wire is super-flexible and soft, and its also strong! Able to handle up to 200°C and up to 600V, it will do when PVC covered wire wimps out. We like this wire for being extremely supple and flexible, so it is great for wearables or projects where the wire-harness has to be able to deal with a lot of bending.

Comes with one 25ft spool of red wire. The wire is 26AWG stranded with an outer diameter of 1.5mm.

# TECHNICAL DETAILS

- Length: 25 feet / 7.6m
- Outer Diameter: 1.5mm / 0.06"
- Nominal Voltage: 600V
- Temperature Range: -60°C ~ 200°C
- OD Tolerance: ±0.1mm
- Resistance: 123 Ω/Km
- Current Handling Capability: ~3.5A (depends on length!)