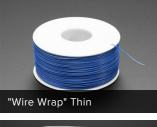

Comes with one 25ft spool of red wire. The wire is 26AWG stranded with an outer diameter of 1.5mm.

# Silicone Cover Stranded-Core Wire -25ft 26AWG - Red

PRODUCT ID: 2513

There are multiple versions of this item. Please select one from the options below:

There are multiple versions of this item. Please select one from the options below: