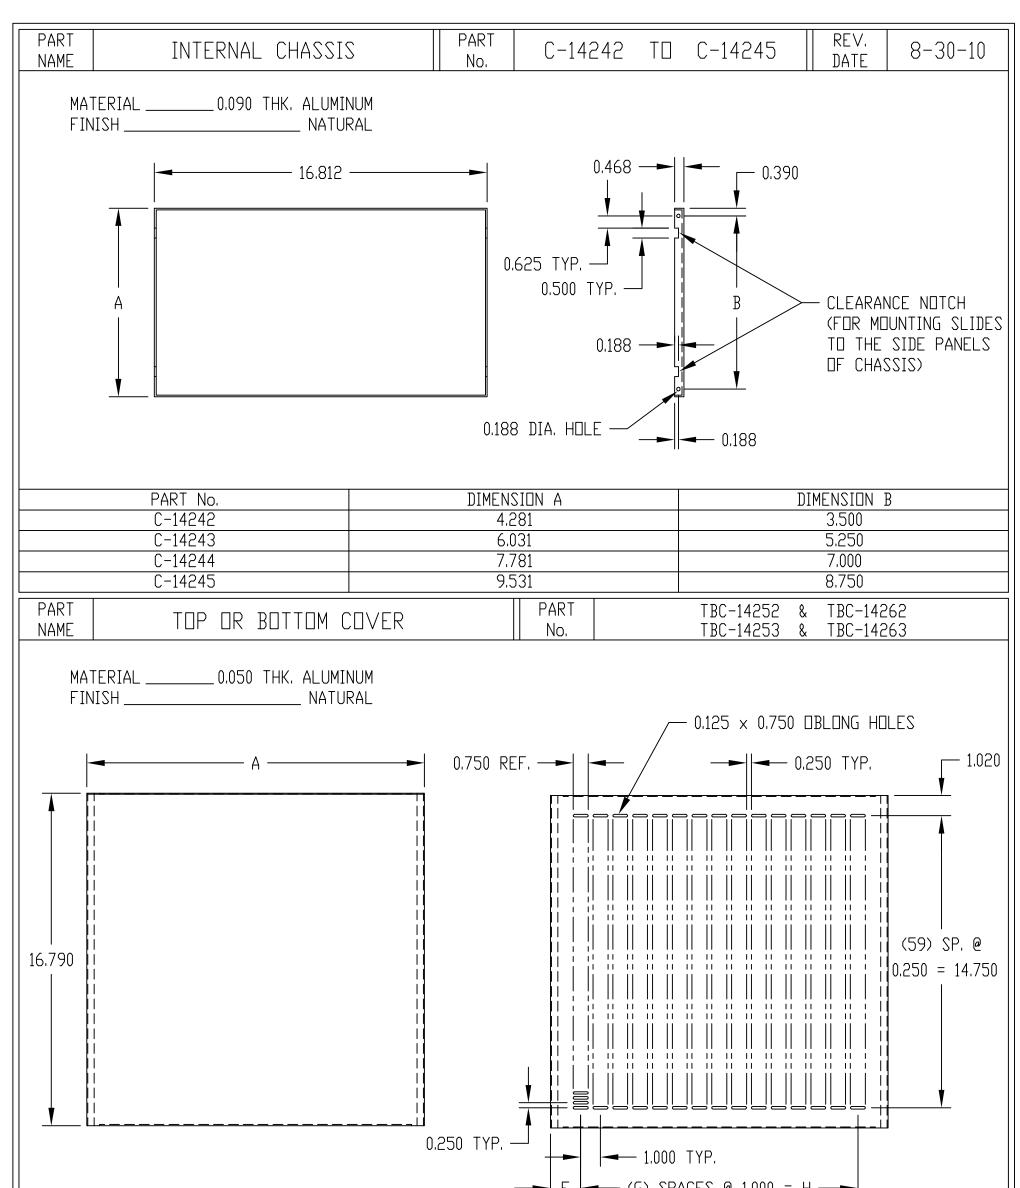

| ─►   F   <del>◄</del> ── (G) SPACES @ 1.000 = H ──►                                                                          |        |                            |        |                                                         |        |        |        |        |  |
|------------------------------------------------------------------------------------------------------------------------------|--------|----------------------------|--------|---------------------------------------------------------|--------|--------|--------|--------|--|
|                                                                                                                              |        | BOTTOM CO∨E<br>& TBC-14253 | R      | VENTILATED TOP OR BOTTOM COVER<br>TBC-14262 & TBC-14263 |        |        |        |        |  |
| $B \longrightarrow (C) SPACES @ D = E \longrightarrow (0.437)$ $0.218 \longrightarrow (0.120 DIA. ) \longrightarrow (0.375)$ |        |                            |        |                                                         |        |        |        |        |  |
| PART No.                                                                                                                     | DIM. A | DIM. B                     | QTY, C | DIM. D                                                  | DIM. E | DIM. F | QTY. G | DIM. H |  |
| TBC-14252                                                                                                                    | 17.062 | 0.906                      | 2      | 7,625                                                   | 15,250 | 1.531  | 14     | 14.000 |  |
| TBC-14253                                                                                                                    | 21.875 | 1.000                      | 3      | 6.625                                                   | 19.875 | 1.937  | 18     | 18.000 |  |
| TBC-14262                                                                                                                    | 17.062 | 0.906                      | ุ่น    | 7.625                                                   | 15,250 | 1,531  | 14     | 14.000 |  |
| TBC-14263                                                                                                                    | 21.875 | 1.000                      | 3      | 6.625                                                   | 19.875 | 1.937  | 18     | 18.000 |  |