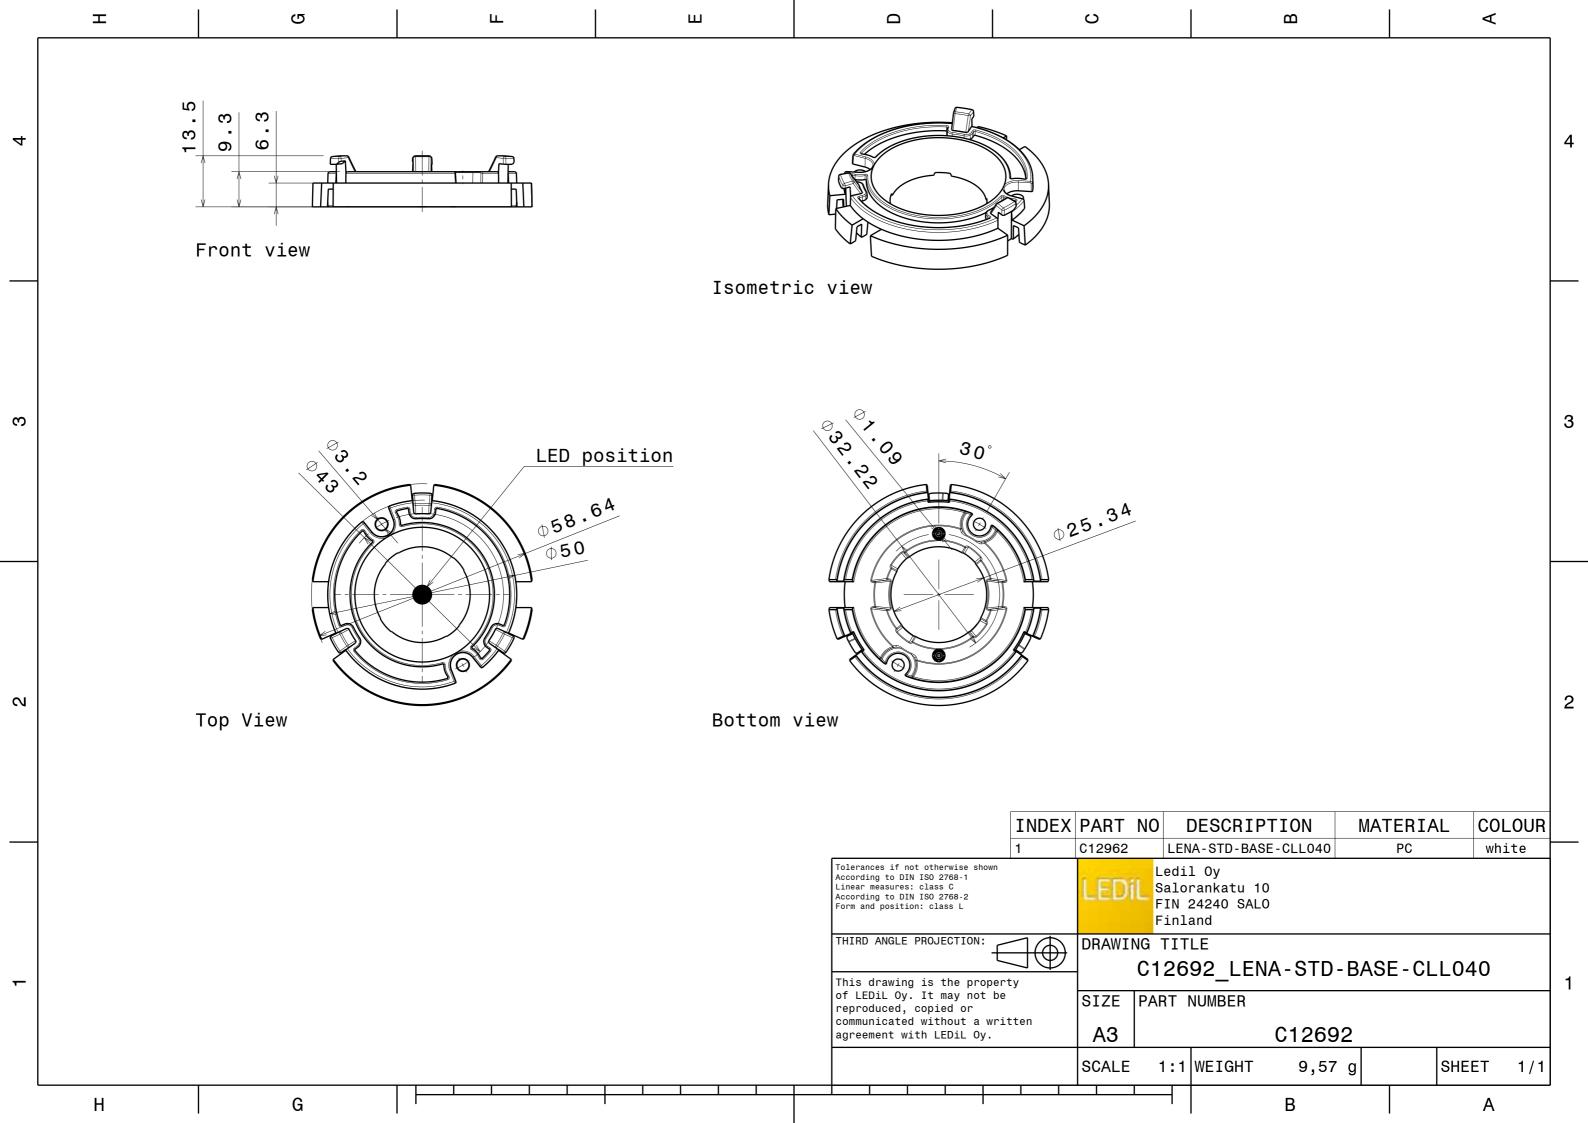

## **DETAILS**

Product Number C12692\_LENA-STD-BASE-CLL040

Family Lena
Type Base part
Color white
Diameter 58,64 mm
Height 13,5 mm
Style round

**Optic Material** 

Holder MaterialPCFasteningscrewStatusreadyROHS ComliantYes