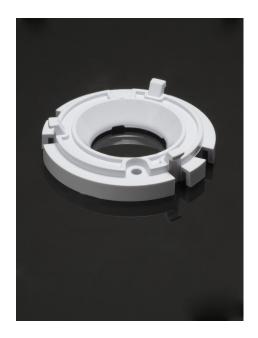

## **DETAILS**

Product Number C12692\_LENA-STD-BASE-CLL040

Family Lena
Type Base part
Color white
Diameter 58,64 mm
Height 13,5 mm
Style round

**Optic Material** 

Holder MaterialPCFasteningscrewStatusreadyROHS ComliantYes