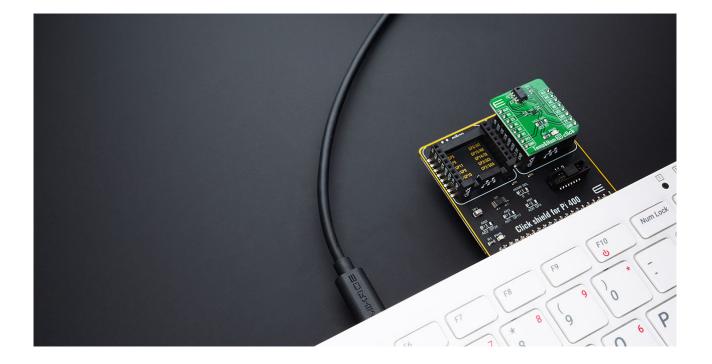

### **Click shield for Pi 400**

Mikroe produces entire development toolchains for all major microcontroller architectures.

Committed to excellency, we are dedicated to helping engineers bring the project development up to speed and achieve outstanding results.

## **Specifications**

| Туре             | Adapter,Shield                                                                                                                        |
|------------------|---------------------------------------------------------------------------------------------------------------------------------------|
| Applications     | Click Shield for Pi 400 allows you to use Click<br>boards™ on your Raspberry Pi 400 board                                             |
| On-board modules | 2x mikroBUS <sup>™</sup> sockets, 1x Shuttle connector,<br>connector for connecting compatible<br>Raspberry Pi 400 board, ADS1115 ADC |
| Interface        | Analog,GPIO,I2C,PWM,SPI,UART                                                                                                          |
| Compatibility    | mikroBUS,Raspberry Pi,Shuttle                                                                                                         |
| Input Voltage    | 3.3V,5V                                                                                                                               |