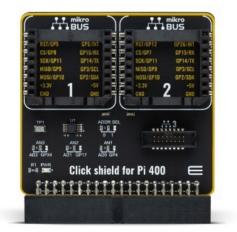

# Click shield for Pi 400

PID: MIKROE-4970

### **Click shield for Pi 400**

Mikroe produces entire development toolchains for all major microcontroller architectures.

Committed to excellency, we are dedicated to helping engineers bring the project development up to speed and achieve outstanding results.

## **Specifications**

| Туре             | Adapter,Shield                                                                                                                        |
|------------------|---------------------------------------------------------------------------------------------------------------------------------------|
| Applications     | Click Shield for Pi 400 allows you to use Click<br>boards™ on your Raspberry Pi 400 board                                             |
| On-board modules | 2x mikroBUS <sup>™</sup> sockets, 1x Shuttle connector,<br>connector for connecting compatible<br>Raspberry Pi 400 board, ADS1115 ADC |
| Interface        | Analog,GPIO,I2C,PWM,SPI,UART                                                                                                          |
| Compatibility    | mikroBUS,Raspberry Pi,Shuttle                                                                                                         |
| Input Voltage    | 3.3V,5V                                                                                                                               |