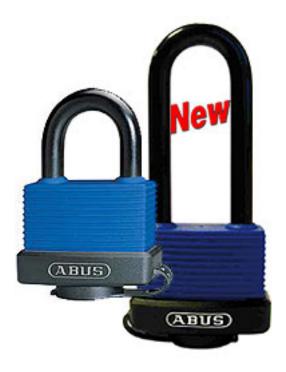

## Aqua Safe 70IB

## **Technology:**

- Lock body made of solid brass
- Encapsulated lock body with special protective cover in front of the lock mechanism to protect against water and dirt
- Impact-resistant plastic sheathing
- Shackle protected by sealed plastic jacket
- Inside parts made of 100% rustproof materials
- Drainage grooves to carry off penetrating water
- Double automatic locking
- Precision 5-pin cylinder with mushroom counter pins
- Paracentric key-way for greater protection against manipulation

| Product       | Width/Depth/Height in mm | Shackle Ø mm | Classification |
|---------------|--------------------------|--------------|----------------|
| 70IB/45       | 53x28x73                 | 8            | 5              |
| 70IB/45 HB 63 | 53x28x112                | 8            | 5              |
| 70IB/50       | 59x30,5x80,5             | 9            | 6              |