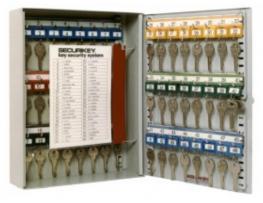

#### SYSTEM 48

- 1.5mm steel cabinet with flush closing rim to resist forced entry
- Adjustable colour coded and numbered hook bars allow the layout to be customised
- Ingenious key tabs are designed to hang so that the number is always visible
- Closed loops included for use with optional security seals
- Durable Light Grey paint finish will suit most environments
- Supplied with security lock and 2 keys

#### SYSTEM CABINETS FOR 48 KEYS IMAGES

System 48