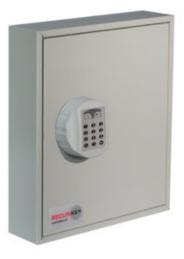

#### SYSTEM 48

- 1.5mm steel cabinet with flush closing rim to resist forced entry
- Adjustable colour coded and numbered hook bars allow the layout to be customised
- Ingenious key tabs are designed to hang so that the number is always visible
- Closed loops included for use with optional security seals
- Durable Light Grey paint finish will suit most environments
- Supplied with security lock and 2 keys

#### System 48 CL1000 Electronic Cam Lock

System 48 Dial Combination Lock

System 48 Electronic Lock REVO A