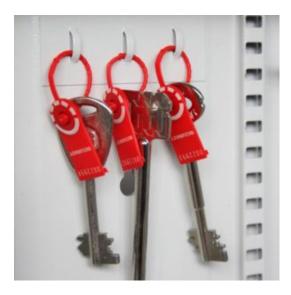

#### SYSTEM 48

- 1.5mm steel cabinet with flush closing rim to resist forced entry
- Adjustable colour coded and numbered hook bars allow the layout to be customised
- Ingenious key tabs are designed to hang so that the number is always visible
- Closed loops included for use with optional security seals
- Durable Light Grey paint finish will suit most environments
- Supplied with security lock and 2 keys

### SYSTEM CABINETS FOR 48 KEYS IMAGES

Security Seals & Loops

Your Securikey Stockist

Every effort has been made to ensure that the information in this brochure is correct. We have a policy of continually developing and improving our products and reserve the right to change specification without notice. By virtue of the Trades Description Act 1968 all measurements and weights must be considered approximate.