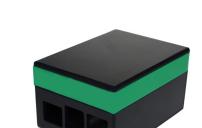

Green

Boosters

CB PART NO. CBRPP-RPB-GRN Green

· Wall mountable Gloss Finish

Material:

Other colours available upon request

COLOURS

Ver 1.0