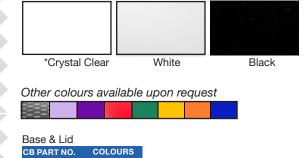

• Coloured Materials: High Impact Polystyrene (HIPS)

**PiFace Relay+** 

Supplied with rubber feet

• Thickness 3mm: HB Rated

Available Gloss Finish colours:

Crystal Clear: PETg

CBRPP-RP-CLR Crystal Clear CBRPP-RP-WHT White CBRPP-RP-BLK Black

Green

Boosters

CB PART NO. CBRPP-RPB-GRN Green

· Wall mountable Gloss Finish

Material:

Other colours available upon request

COLOURS

Ver 1.0