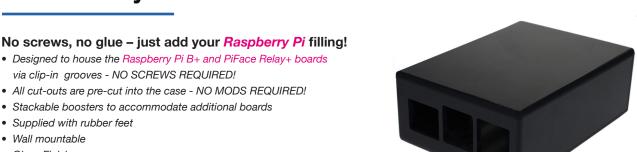

POTTING BOXES

19" ENCLOSURES

19" CABINETS

DEVELOPMENT BOARD ENCLOSURES

сизтом SIZED ENCLOSURES

сизтом SERVICES

Raspberry Pi B+ and PiFace Relay+ PCB not included

• Designed to house the Raspberry Pi B+ and PiFace Relay+ boards

• L 89.4mm x W 65.1mm x H 35mm (Increasing height per booster 13.6mm)

• All cut-outs are pre-cut into the case - NO MODS REQUIRED!

via clip-in grooves - NO SCREWS REQUIRED!

Stackable boosters to accommodate additional boards

• Coloured Materials: High Impact Polystyrene (HIPS)

**PiFace Relay+** 

Supplied with rubber feet

• Thickness 3mm: HB Rated

Available Gloss Finish colours:

Crystal Clear: PETg

CBRPP-RP-CLR Crystal Clear CBRPP-RP-WHT White CBRPP-RP-BLK Black

Green

Boosters

CB PART NO. CBRPP-RPB-GRN Green

· Wall mountable Gloss Finish

Material:

Other colours available upon request

COLOURS

Ver 1.0