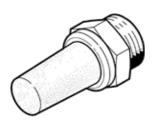

## silencer AMTE-M-LH-G38 Part number: 1205862 Core product range

## **Data sheet**

| Feature                                 | Value                                                    |
|-----------------------------------------|----------------------------------------------------------|
| Assembly position                       | Any                                                      |
| Container size                          | 10                                                       |
| Operating pressure                      | 0 10 bar                                                 |
| Flow rate to atmosphere                 | 5,430 l/min                                              |
| Operating medium                        | Compressed air in accordance with ISO8573-1:2010 [7:-:-] |
| Note on operating and pilot medium      | Lubricated operation possible                            |
| Corrosion resistance classification CRC | 1 - Low corrosion stress                                 |
| Sound pressure level                    | 82 dB(A)                                                 |
| Ambient temperature                     | -40 80 °C                                                |
| Product weight                          | 26 g                                                     |
| Pneumatic connection                    | G3/8                                                     |
| Material of silencer insert             | Bronze                                                   |
| Material of threaded plug               | Brass                                                    |
| Materials note                          | Conforms to RoHS                                         |