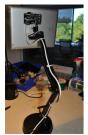

### **LEARN**

Adafruit Qualia High Res Displayport Desktop Monitor 2048x1536 Retina-Blasting Pixels in a 9.7" Display

**Articulating Retina Monitor** Give your handy secondary monitor some personality!