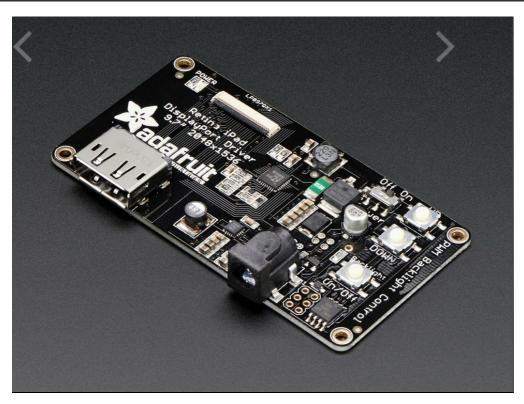

#### **DESCRIPTION**

The Qualia Retina driver board is a work of art (it was designed by resident engineer KTOWN). It's used in the Adafruit Qualia 9.7" DisplayPort Monitor Kit and we use the really awesome LT3754 as a 12-channel constant current driver with individual backlight string channel control. This gives the backlight perfect consistency over any usage or temperature range. A ATtiny85 handles the backlight dimming and soft on/off, so you can PWM the backlight over a range to get the look you want.

This driver is available for advanced users only! The Molex connector that is used to connect to the LG display is insanely delicate and breaks very very very easily if you are not very careful! If you order this driver board and break the connector, it may no longer work and we cannot repair it. If you break it you may have to buy another driver. We do not offer any returns, refunds or replacements! Do not purchase if you are not comfortable with this risk!

## **TECHNICAL DETAILS**

- Dimensions: 45mm x 85mm / 1.8" x 3.4"
- Mounting Holes Distance: 37mm x 77mm / 1.5" x 3"
- Weight: 21g

Datasheets, EagleCAD PCB files, and CAD files in the tutorial