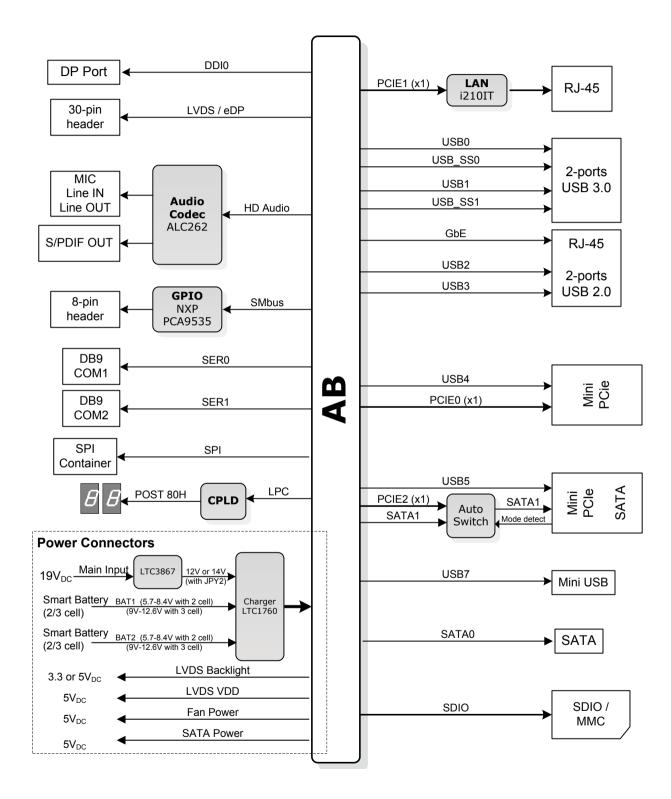

220-pin (Type 10) LVDS: 1x onboard header Display Port: 1x onboard header Audio: Mic/Line-in/Line-out on I/O panel SATA: 1x SATA connector Connectors and Interfaces (one supports mSATA cards) LAN: 2x LAN supports, 10/100/1000BASE-T compatible RJ-45 on I/O panel

#### USB

2x USB 3.0 on I/O panel 2x USB 2.0 on I/O panel 1x USB client

Serial Port 2x DB-9 on I/O panel

**SD card** 1x socket onboard

Smart Battery 1x 10-pin header for Smart Battery management communications (connects to ADLINK BattMan board)

**GPIO** GPIO 8-pin header

Module control bus SMBus, I<sup>2</sup>C

Miscellaneous Reset button, Lid button, Sleep button, Power button, Power LED, HDD LED

### **Ordering Information**

miniBASE-10R

COM Express<sup>®</sup> Type 10 Reference Carrier Board

### **Functional Diagram**





#### www.adlinktech.com

All products and company name listed are trademarks or trade names of their respective companies. Updated Nov. 08, 2017. ©2017 ADLINK Technology, Inc. All Rights Reserved. All specifications are subject to change without further notice.

## **Mouser Electronics**

Authorized Distributor

Click to View Pricing, Inventory, Delivery & Lifecycle Information:

ADLINK Technology: MiniBase-10R