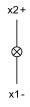

4-060.907 - Indicator compact



Attention: The preview is based on a sample product. This can differ from your current configuration.

Mounting

Front

Front shape round Front dimension Ø 33.5 mm

Other Attributes

Weight 0.012 kg
Operating voltage 24 V AC/DC
Operation current 50 mA

Operating-/Indication part

Lens cap colour transparent
Lens cap optical effect transparent
Lens cap material Plastic

**IP-Rating** 

Front protection IP66, IP67, IP69K

**Connection Method** 

Terminal Push-in Terminal

Actuator

Housing material Plastic Housing colour black

Illumination

Illumination white

**Function** 

Indicator

eao 🔳

# EAO – Your Expert Partner for **Human Machine Interfaces**

## 14-060.907 - Indicator compact

#### **Dimensions**



### **Mounting cut-outs**



## Wiring diagram