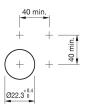

cator compact

#### 14-060.907 - Indicator compact



Attention: The preview is based on a sample product. This can differ from your current configuration.

Mounting

Front

Front shape round Front dimension Ø 33.5 mm

Other Attributes

Weight 0.012 kg
Operating voltage 24 V AC/DC
Operation current 50 mA

Operating-/Indication part

Lens cap colour transparent
Lens cap optical effect transparent
Lens cap material Plastic

**IP-Rating** 

Front protection IP66, IP67, IP69K

**Connection Method** 

Terminal Push-in Terminal

Actuator

Housing material Plastic Housing colour black

Illumination

Illumination white

**Function** 

Indicator

eao 🔳

# EAO – Your Expert Partner for **Human Machine Interfaces**

## 14-060.907 - Indicator compact

#### **Dimensions**



### **Mounting cut-outs**



## Wiring diagram