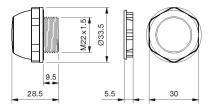

faces**

## 14-060.907 - Indicator compact

#### 14-060.907 - Indicator compact



Attention: The preview is based on a sample product. This can differ from your current configuration.

Mounting

Front

Front shape round Front dimension Ø 33.5 mm

Other Attributes

Weight 0.012 kg
Operating voltage 24 V AC/DC
Operation current 50 mA

Operating-/Indication part

Lens cap colour transparent
Lens cap optical effect transparent
Lens cap material Plastic

**IP-Rating** 

Front protection IP66, IP67, IP69K

**Connection Method** 

Terminal Push-in Terminal

Actuator

Housing material Plastic Housing colour black

Illumination

Illumination white

**Function** 

Indicator

eao 🔳

# EAO – Your Expert Partner for **Human Machine Interfaces**

## 14-060.907 - Indicator compact

#### **Dimensions**



### **Mounting cut-outs**



## Wiring diagram