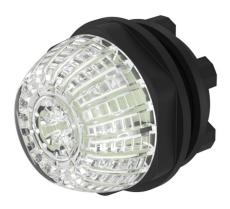

#### 14-060.907 - Indicator compact

Attention: The preview is based on a sample product. This can differ from your current configuration.

Mounting

Front

Front shape round Front dimension Ø 33.5 mm

Other Attributes

Weight 0.012 kg
Operating voltage 24 V AC/DC
Operation current 50 mA

Operating-/Indication part

Lens cap colour transparent
Lens cap optical effect transparent
Lens cap material Plastic

**IP-Rating** 

Front protection IP66, IP67, IP69K

**Connection Method** 

Terminal Push-in Terminal

Actuator

Housing material Plastic Housing colour black

Illumination

Illumination white

**Function** 

Indicator