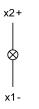

#### 14-060.607 - Indicator compact



Attention: The preview is based on a sample product. This can differ from your current configuration.

Mounting Mounting cut-out Design

Ø 22.5 mm raised

round

Ø 33.5 mm

**Front** Front shape Front dimension

Other Attributes Weight Operating voltage

Operation current

0.012 kg 24 V AC/DC 50 mA

IP66, IP67, IP69K

Push-in Terminal

Operating-/Indication partLens cap colourtransparentLens cap optical effecttransparentLens cap materialPlastic

IP-Rating Front protection

Connection Method Terminal

Actuator Housing material Housing colour

Plastic black

blue

Illumination

Function Indicator



# EAO – Your Expert Partner for Human Machine Interfaces

## 14-060.607 - Indicator compact

### Dimensions



### Mounting cut-outs



## Wiring diagram