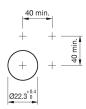

- Indicator compact

#### 14-060.607 - Indicator compact



Attention: The preview is based on a sample product. This can differ from your current configuration.

Mounting Mounting cut-out Design

Ø 22.5 mm raised

round

Ø 33.5 mm

**Front** Front shape Front dimension

Other Attributes Weight Operating voltage

Operation current

0.012 kg 24 V AC/DC 50 mA

IP66, IP67, IP69K

Push-in Terminal

Operating-/Indication partLens cap colourtransparentLens cap optical effecttransparentLens cap materialPlastic

IP-Rating Front protection

Connection Method Terminal

Actuator Housing material Housing colour

Plastic black

blue

Illumination

Function Indicator



# EAO – Your Expert Partner for Human Machine Interfaces

## 14-060.607 - Indicator compact

### Dimensions



### Mounting cut-outs



## Wiring diagram