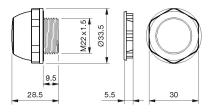

Interfaces

## 14-060.607 - Indicator compact

#### 14-060.607 - Indicator compact



Attention: The preview is based on a sample product. This can differ from your current configuration.

Mounting Mounting cut-out Design

Ø 22.5 mm raised

round

Ø 33.5 mm

**Front** Front shape Front dimension

Other Attributes Weight Operating voltage

Operation current

0.012 kg 24 V AC/DC 50 mA

IP66, IP67, IP69K

Push-in Terminal

Operating-/Indication partLens cap colourtransparentLens cap optical effecttransparentLens cap materialPlastic

IP-Rating Front protection

Connection Method Terminal

Actuator Housing material Housing colour

Plastic black

blue

Illumination

Function Indicator



# EAO – Your Expert Partner for Human Machine Interfaces

## 14-060.607 - Indicator compact

### Dimensions



### Mounting cut-outs



## Wiring diagram