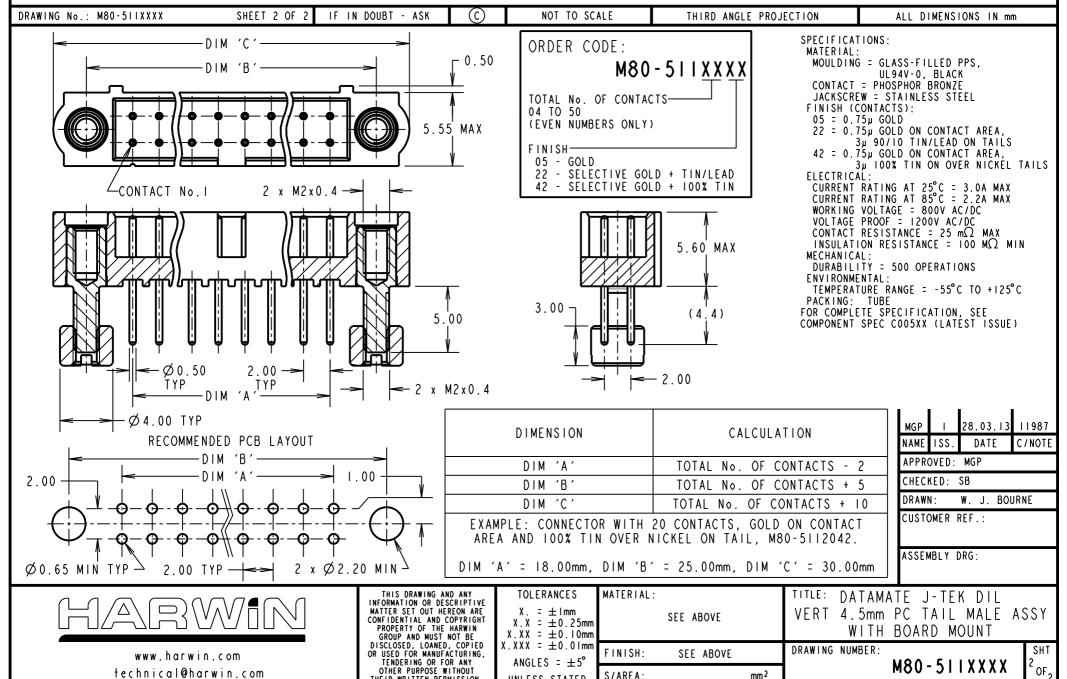

## Harwin:

<u>M80-5115022</u> <u>M80-5111022</u> <u>M80-51110622</u> <u>M80-5111422</u> <u>M80-5112622</u> <u>M80-5112022</u> <u>M80-5113442</u> <u>M80-5113442</u> <u>M80-5113442</u> <u>M80-5113442</u> <u>M80-511042</u> <u>M80-5110642</u> <u>M80-5112642</u> <u>M80-5112042</u> <u>M80-5114242</u> <u>M80-5110422</u> <u>M80-51113422</u> <u>M80-51114222</u> <u>M80-5111222</u> <u>M80-5111242</u> <u>M80-5111822</u> <u>M80-5111842</u> <u>M80-5110442</u> <u>M80-51110642</u> <u>M80-5111064</u>