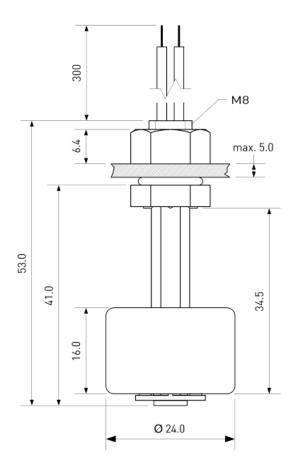

#### Drawing

## Specification @ 25 °C

| Output Type                           | Make Contact (NO)            |  |
|---------------------------------------|------------------------------|--|
| Contact Rating max.                   | 10 W                         |  |
| Switching Voltage max.                | 140 VAC / 200 VDC            |  |
| Switching Current max.                | 1 A                          |  |
| Carry Current max.                    | 1.2 A                        |  |
| Breakdown Voltage min.                | 240 VDC                      |  |
| Total Resistance max.                 | 280 mΩ                       |  |
| Operating Temperature                 | -20 80 °C                    |  |
| Storage Temperature                   | -30 80 °C                    |  |
| Density of Float typ.*                | 0.7 g/cm <sup>3</sup>        |  |
| Recommended Minimum Gravity of Medium | Density of Float + 20% g/cm3 |  |