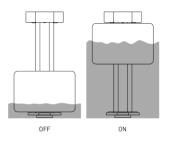

## **Operation View**

When mounted near ferromagnetic parts switching distance of RND 410-00006 may vary

Electromagnetical influences and magnetic fields may change the switching behaviour of the Level Sensor