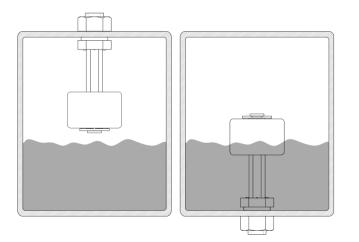

## Mounting

When mounted stem up, operating functions are reversed

Art Nr. RND 410-00006