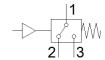

## Data sheet

| Feature                                 | Value                                                    |
|-----------------------------------------|----------------------------------------------------------|
| Authorisation                           | CCC                                                      |
| CE mark (see declaration of conformity) | to EU directive low-voltage devices                      |
| Measured variable                       | Relative pressure                                        |
| Measurement method                      | Pneu./elect. pressure transducer                         |
| Operating pressure                      | 0 0.25 bar                                               |
| Operating medium                        | Compressed air in accordance with ISO8573-1:2010 [7:-:-] |
| Note on operating and pilot medium      | Lubricated operation not possible                        |
| Medium temperature                      | -10 50 °C                                                |
| Ambient temperature                     | -10 50 °C                                                |
| Switching element function              | Changeover switch                                        |
| Switch-on point                         | 0.0005 bar                                               |
| Switch-off point                        | 0.0001 bar                                               |
| Max. switching output voltage AC        | 250 V                                                    |
| Max. switching output voltage DC        | 250 V                                                    |
| Electrical connection                   | Cable                                                    |
|                                         | 4-core                                                   |
| Mounting type                           | Optional                                                 |
|                                         | on mounting frame 1n                                     |
|                                         | with through hole                                        |
| Assembly position                       | Any                                                      |
| Pneumatic connection                    | M5                                                       |
| Product weight                          | 250 g                                                    |
| Protection class                        | IP62                                                     |