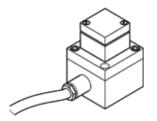

## Data sheet

| Feature                                 | Value                                                    |
|-----------------------------------------|----------------------------------------------------------|
| Authorisation                           | CCC                                                      |
| CE mark (see declaration of conformity) | to EU directive low-voltage devices                      |
| Measured variable                       | Relative pressure                                        |
| Measurement method                      | Pneu./elect. pressure transducer                         |
| Operating pressure                      | 0 0.25 bar                                               |
| Operating medium                        | Compressed air in accordance with ISO8573-1:2010 [7:-:-] |
| Note on operating and pilot medium      | Lubricated operation not possible                        |
| Medium temperature                      | -10 50 °C                                                |
| Ambient temperature                     | -10 50 °C                                                |
| Switching element function              | Changeover switch                                        |
| Switch-on point                         | 0.0005 bar                                               |
| Switch-off point                        | 0.0001 bar                                               |
| Max. switching output voltage AC        | 250 V                                                    |
| Max. switching output voltage DC        | 250 V                                                    |
| Electrical connection                   | Cable                                                    |
|                                         | 4-core                                                   |
| Mounting type                           | Optional                                                 |
|                                         | on mounting frame 1n                                     |
|                                         | with through hole                                        |
| Assembly position                       | Any                                                      |
| Pneumatic connection                    | M5                                                       |
| Product weight                          | 250 g                                                    |
| Protection class                        | IP62                                                     |