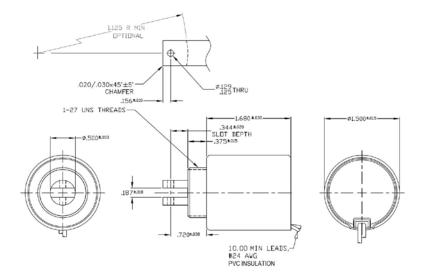

## STA® Pull DC Tubular Solenoid

Size: 1-1/2" OD X 1-11/16" L

ALL PRODUCTS ARE ROHS COMPLIANT

Solenoid shown energized with plunger fully seated Supplied with hex nut shipped loose Spring kits available (consult factory)

**Additional Specifications:** 

Dielectric Strength: 1000 VRMS

Recommended Heat Sink: Maximum watts dissipated by solenoid are based on an unrestricted flow

of air at 20°C, with solenoid mounted to the equivalent of an aluminum

plate measuring 6" square by 1/8" thick.

Total Unit Weight: 11.3 oz. / 320 g Plunger Weight: 1.6 oz. / 46.0 g