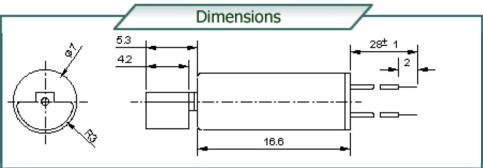

▶ Dimensions of vibrator and holder can be tailor-made according to the customer's needs