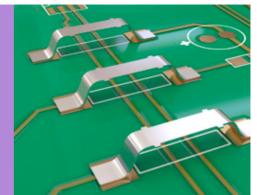

## **SMT Jumper Link**

---

- ➤ Designed to link PCB tracks where through hole links are not possible.
- ➤ Typical applications include use on aluminium backplanes in power applications.
- ▶ High current.
- **Small footprint.**
- Low profile options available for space saving design.