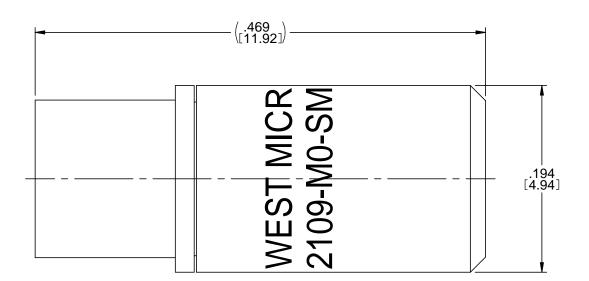

## 3. MECHANICAL SPECIFICATIONS:

- 3.1 INTERFACE: PER MIL-STD-348A, SREIES SMP
- 3.2 MATING DURABILITY: 100 MATINGS
- 3.3 CENTER CONTACT RETENTION: 1.5 LBs MIN AXIAL
- 3.4 ENGAGEMENT FORCE: 15.0 LBs MAX (FULL DETENT)
  - 10.0 LBs MAX (LIMITED DETENT) 2.0 LBs MAX (SMOOTH BORE)
- 3.5 DISENGAGEMENT FORCE: 5.0 LBs MAX (SMOOTH BORE)
  - 2.0 LBs MAX (LIMITED DETENT)
    - 0.5 LBs MAX (SMOOTH BORE)
- 4. ENVIRONMENTAL SPECIFICATIONS:
- 4.1 OPERATING TEMPERATURE: -65° TO +125°C
- 4.2 THERMAL SHOCK: PER MIL-STD-202, METHOD 107, CONDITION B.
- 4.3 MECHANICAL SHOCK: PER MIL-STD-202, METHOD 213, CONDITION 1.
- 4.4 SALT SPRAY: PER MIL-STD-202, METHOD 101, CONDITION B.
- 5. DIMENSIONS IN BRACKETS ARE MILLIMETERS.

| 1 | EMPERSON<br>Network Power<br>Connectivity Solutions<br>This PROPRIETARY Document<br>is properior of tension tension<br>of the confederate in pattern<br>to confederate in pattern<br>the confederate in pattern<br>the confederate in pattern<br>the data market and the tension<br>of tension of the confederate in the<br>tension of the confederate in the tension<br>of the tension of the tension of the tension<br>of the tension of the tension of the tension of the<br>tension of the tension of the tension of the tension<br>of the tension of the tension of the tension of the tension<br>of the tension of tension of the tension of tension |                                                                                   | Midwest Microwave               |                         |                     |              |
|---|-------------------------------------------------------------------------------------------------------------------------------------------------------------------------------------------------------------------------------------------------------------------------------------------------------------------------------------------------------------------------------------------------------------------------------------------------------------------------------------------------------------------------------------------------------------------------------------------------------------------------------------------------------------------------------------------------------------------------------------------------------------------------------------------------------------------------------------------------------------------------------------------------------------------------------------------------------------------------------------------------------------------------------------------------------------------------------------------------------------------------------------------------------------------------------------------------------------------------------------------------------------------------------------------------------------------------------------------------------------------------------------------------------------------------------------------------------------------------------------------------------------------------------------------------------------------------------------------------------------------------------------------------------------------------------------------------------------------------------------------------------------------------------------------------------------------------------------------------------------------------------------------------------------------------------------------------------------------------------------------------------------------------------------------------------------------------------------------------------------------------------------------------------------------------------|-----------------------------------------------------------------------------------|---------------------------------|-------------------------|---------------------|--------------|
|   |                                                                                                                                                                                                                                                                                                                                                                                                                                                                                                                                                                                                                                                                                                                                                                                                                                                                                                                                                                                                                                                                                                                                                                                                                                                                                                                                                                                                                                                                                                                                                                                                                                                                                                                                                                                                                                                                                                                                                                                                                                                                                                                                                                               | RoHS 2002/95/EC                                                                   | Title: SMP MALE TERMINATION     |                         |                     |              |
|   |                                                                                                                                                                                                                                                                                                                                                                                                                                                                                                                                                                                                                                                                                                                                                                                                                                                                                                                                                                                                                                                                                                                                                                                                                                                                                                                                                                                                                                                                                                                                                                                                                                                                                                                                                                                                                                                                                                                                                                                                                                                                                                                                                                               | UNLESS OTHERWISE SPECIFIED<br>UNITS: INCH<br>.XX ±.02<br>.XXX ±.005<br>ANGLES ±2° | Model No.<br>TRM-2109-M0-SMP-09 |                         |                     |              |
|   | INTERPRET DRAWING IN<br>ACCORDANCE WITH ASME<br>Y14.5-2009.                                                                                                                                                                                                                                                                                                                                                                                                                                                                                                                                                                                                                                                                                                                                                                                                                                                                                                                                                                                                                                                                                                                                                                                                                                                                                                                                                                                                                                                                                                                                                                                                                                                                                                                                                                                                                                                                                                                                                                                                                                                                                                                   |                                                                                   | Size<br>A                       | DO NOT SCALE<br>DRAWING | Date:<br>10/22/2013 | Sheet 1 of 1 |