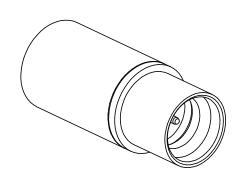

## 3. MECHANICAL SPECIFICATIONS:

- 3.1 INTERFACE: PER MIL-STD-348A, SREIES SMP
- 3.2 MATING DURABILITY: 100 MATINGS
- 3.3 CENTER CONTACT RETENTION: 1.5 LBs MIN AXIAL
- 3.4 ENGAGEMENT FORCE: 15.0 LBs MAX (FULL DETENT)
  - 10.0 LBs MAX (LIMITED DETENT) 2.0 LBs MAX (SMOOTH BORE)
- 3.5 DISENGAGEMENT FORCE: 5.0 LBs MAX (SMOOTH BORE)
  - 2.0 LBs MAX (LIMITED DETENT)
    - 0.5 LBs MAX (SMOOTH BORE)
- 4. ENVIRONMENTAL SPECIFICATIONS:
- 4.1 OPERATING TEMPERATURE: -65° TO +125°C
- 4.2 THERMAL SHOCK: PER MIL-STD-202, METHOD 107, CONDITION B.
- 4.3 MECHANICAL SHOCK: PER MIL-STD-202, METHOD 213, CONDITION 1.
- 4.4 SALT SPRAY: PER MIL-STD-202, METHOD 101, CONDITION B.
- 5. DIMENSIONS IN BRACKETS ARE MILLIMETERS.

| 1 | EMPERSON<br>Network Power<br>Connectivity Solutions<br>This PROPRIETARY Document<br>is properior of tension tension<br>of the confederate in pattern<br>to confederate in pattern<br>the confederate in pattern<br>the confederate in pattern<br>the data market and the tension<br>of tension of the confederate in the<br>tension of the confederate in the tension<br>of the tension of the tension of the tension<br>of the tension of the tension of the tension of the<br>tension of the tension of the tension of the tension<br>of the tension of the tension of the tension of the tension<br>of the tension of tension of the tension of tension |                                                                                   | Midwest Microwave               |                         |                     |              |
|---|-------------------------------------------------------------------------------------------------------------------------------------------------------------------------------------------------------------------------------------------------------------------------------------------------------------------------------------------------------------------------------------------------------------------------------------------------------------------------------------------------------------------------------------------------------------------------------------------------------------------------------------------------------------------------------------------------------------------------------------------------------------------------------------------------------------------------------------------------------------------------------------------------------------------------------------------------------------------------------------------------------------------------------------------------------------------------------------------------------------------------------------------------------------------------------------------------------------------------------------------------------------------------------------------------------------------------------------------------------------------------------------------------------------------------------------------------------------------------------------------------------------------------------------------------------------------------------------------------------------------------------------------------------------------------------------------------------------------------------------------------------------------------------------------------------------------------------------------------------------------------------------------------------------------------------------------------------------------------------------------------------------------------------------------------------------------------------------------------------------------------------------------------------------------------------|-----------------------------------------------------------------------------------|---------------------------------|-------------------------|---------------------|--------------|
|   |                                                                                                                                                                                                                                                                                                                                                                                                                                                                                                                                                                                                                                                                                                                                                                                                                                                                                                                                                                                                                                                                                                                                                                                                                                                                                                                                                                                                                                                                                                                                                                                                                                                                                                                                                                                                                                                                                                                                                                                                                                                                                                                                                                               | RoHS 2002/95/EC                                                                   | Title: SMP MALE TERMINATION     |                         |                     |              |
|   |                                                                                                                                                                                                                                                                                                                                                                                                                                                                                                                                                                                                                                                                                                                                                                                                                                                                                                                                                                                                                                                                                                                                                                                                                                                                                                                                                                                                                                                                                                                                                                                                                                                                                                                                                                                                                                                                                                                                                                                                                                                                                                                                                                               | UNLESS OTHERWISE SPECIFIED<br>UNITS: INCH<br>.XX ±.02<br>.XXX ±.005<br>ANGLES ±2° | Model No.<br>TRM-2109-M0-SMP-09 |                         |                     |              |
|   | INTERPRET DRAWING IN<br>ACCORDANCE WITH ASME<br>Y14.5-2009.                                                                                                                                                                                                                                                                                                                                                                                                                                                                                                                                                                                                                                                                                                                                                                                                                                                                                                                                                                                                                                                                                                                                                                                                                                                                                                                                                                                                                                                                                                                                                                                                                                                                                                                                                                                                                                                                                                                                                                                                                                                                                                                   |                                                                                   | Size<br>A                       | DO NOT SCALE<br>DRAWING | Date:<br>10/22/2013 | Sheet 1 of 1 |