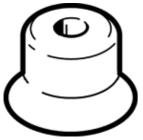

## vacuum suction cup ESV-20-ES Part number: 191025

Wearing part, easily replaceable

## Data sheet

| Feature                                       | Value                                           |
|-----------------------------------------------|-------------------------------------------------|
| Min. workpiece radius                         | 30 mm                                           |
| suction cup diameter                          | 20 mm                                           |
| suction cup volume                            | 0.722 cm3                                       |
| Position of connection                        | on top                                          |
| Assembly position                             | Any                                             |
| Suction cup shape                             | Round, extra deep                               |
| Operating medium                              | Atmospheric air based on ISO 8573-1:2010[7:-:-] |
| Food-safe                                     | See Supplementary material information          |
| Ambient temperature                           | -30 180 °C                                      |
| Retention force at nominal operating pressure | 17 N                                            |
| Product weight                                | 1.6 g                                           |
| Colour                                        | transparent                                     |
| Shore hardness                                | 50 +/- 5                                        |
| Materials note                                | Free of copper and PTFE                         |
|                                               | Contains PWIS substances                        |
|                                               | Conforms to RoHS                                |
| Material suction cup                          | VMQ (silicon)                                   |