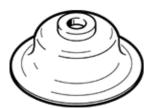

## vacuum suction cup ESV-30-SS Part number: 190986

ESV-3U-SS
Part number: 190986

Wearing part, easily replaceable

## **Data sheet**

| Feature                                       | Value                                            |
|-----------------------------------------------|--------------------------------------------------|
| Min. workpiece radius                         | 110 mm                                           |
| suction cup diameter                          | 30 mm                                            |
| suction cup volume                            | 0.867 cm3                                        |
| Position of connection                        | on top                                           |
| Assembly position                             | Any                                              |
| Suction cup shape                             | round flat                                       |
| Operating medium                              | Atmospheric air based on ISO 8573-1:2010 [7:-:-] |
| Food-safe                                     | See Supplementary material information           |
| Ambient temperature                           | -30 180 °C                                       |
| Retention force at nominal operating pressure | 40.8 N                                           |
| Product weight                                | 2.7 g                                            |
| Colour                                        | transparent                                      |
| Shore hardness                                | 50 +/- 5                                         |
| Materials note                                | Free of copper and PTFE                          |
|                                               | Contains PWIS substances                         |
|                                               | Conforms to RoHS                                 |
| Material suction cup                          | VMQ (silicon)                                    |